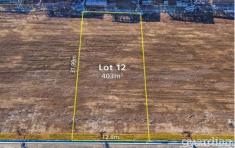

Totalling 403sqm with a generous 12.6m frontage, this level land parcel offers a bright northerly aspect off the rear section of the block. Allowing the freedom to create your dream home, a good property design will enjoy ample natural light off the rear living areas.

Expected registration date Oct/Nov 2017 Schooling includes Schofields Public & Norwest Christian College, St Johns Primary & The Ponds High School **Price** : \$ 560,000 **Land Size** : 403 sqm

View: https://www.guardianrealty.com.au/sale/nsw