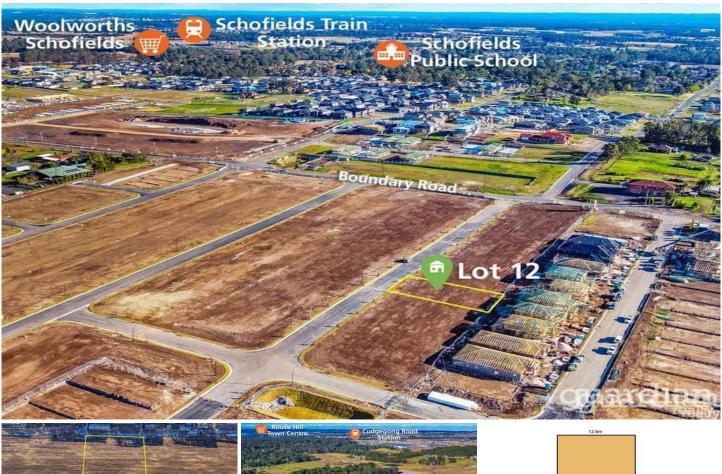

## Lot 12, 4 Boundary Road Schofields NSW

Proudly positioned in the Gill Estate located on Boundary Road, this fantastic land parcel is soon to be registered and is primly located a mere few mins from the Sydney Metro light rail at Cudgegong Road. Surrounded by quality infrastructure your ideal home can be built within a short drive to Schofields convenience stores, local train-station, Rouse Hill Town Centre and an array of reputable schools.

Expected registration date Oct/Nov 2017 Schooling includes Schofields Public & Norwest Christian College, St Johns Primary & The Ponds High School **Price** : \$ 560,000 **Land Size** : 403 sqm

View: https://www.guardianrealty.com.au/sale/nsw