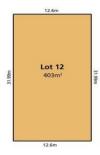

Totalling 403sqm with a generous 12.6m frontage, this level land parcel offers a bright northerly aspect off the rear section of the block. Allowing the freedom to create your dream home, a good property design will enjoy ample natural light off the rear living areas.

Expected registration date Oct/Nov 2017 Schooling includes Schofields Public & Norwest Christian College, St Johns Primary & The Ponds High School **Price** : \$ 560,000 **Land Size** : 403 sqm

View: https://www.guardianrealty.com.au/sale/nsw