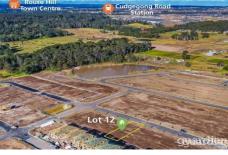

## Lot 12, 4 Boundary Road Schofields NSW

Proudly positioned in the Gill Estate located on Boundary Road, this fantastic land parcel is soon to be registered and is primly located a mere few mins from the Sydney Metro light rail at Cudgegong Road. Surrounded by quality infrastructure your ideal home can be built within a short drive to Schofields convenience stores, local train-station, Rouse Hill Town Centre and an array of reputable schools.

Expected registration date Oct/Nov 2017 Schooling includes Schofields Public & Norwest Christian College, St Johns Primary & The Ponds High School **Price** : \$ 560,000 **Land Size** : 403 sqm

View: https://www.guardianrealty.com.au/sale/nsw