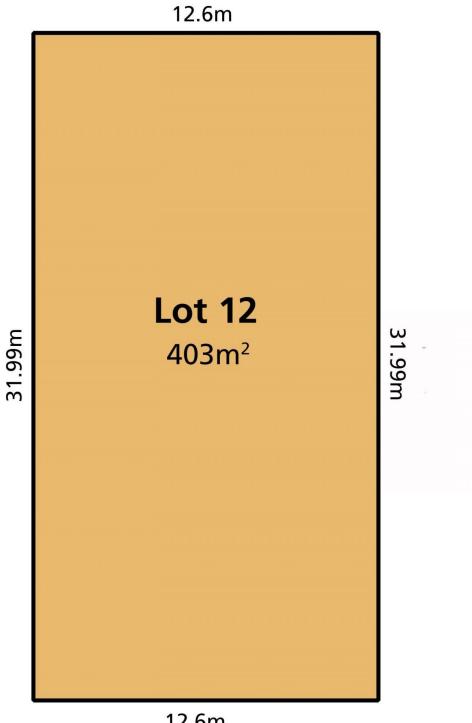

Totalling 403sqm with a generous 12.6m frontage, this level land parcel offers a bright northerly aspect off the rear section of the block. Allowing the freedom to create your dream home, a good property design will enjoy ample natural light off the rear living areas.

Expected registration date Oct/Nov 2017 Schooling includes Schofields Public & Norwest Christian College, St Johns Primary & The Ponds High School **Price** : \$ 560,000 **Land Size** : 403 sqm

View: https://www.guardianrealty.com.au/sale/nsw