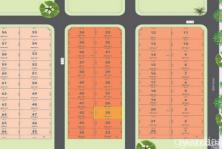

## **19 guardian**

9.315m

Lot 25 366.4m<sup>2</sup>

12.50m

Lot 25, 72 Terry Road Box Hill NSW

Boasting a quiet locale, within the ever growing Box Hill precinct, this East facing vacant block of land is near ready for you to secure a dream opportunity. If youve been looking for that perfect parcel of land where you have the freedom to design your new family home, whilst enjoying a lifestyle that fuses historic facilities with a huge amount of modern day convenience, then this boutique development and opportunity awaits you! With roads and services now in place, were almost there for registration on these fantastic land parcels.

Price : \$ 480,000 Land Size : 366.4 sqm

View: https://www.guardianrealty.com.au/sale/nsw

/western-sydney/box-hill/residential/land/70

12840

**Lot 25** 366.4m<sup>2</sup>

12.50m

guardian

Lot 25, 72-76 Terry Road, BOX HILL