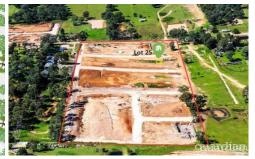

## **19 guardian**

9.315m

Lot 25 366.4m<sup>2</sup>

12.50m

Lot 25, 72 Terry Road Box Hill NSW

Boasting a quiet locale, within the ever growing Box Hill precinct, this East facing vacant block of land is near ready for you to secure a dream opportunity. If youve been looking for that perfect parcel of land where you have the freedom to design your new family home, whilst enjoying a lifestyle that fuses historic facilities with a huge amount of modern day convenience, then this boutique development and opportunity awaits you! With roads and services now in place, were almost there for registration on these fantastic land parcels.

Price : \$ 480,000 Land Size : 366.4 sqm

View: https://www.guardianrealty.com.au/sale/nsw

/western-sydney/box-hill/residential/land/70

12840

**Lot 25** 366.4m<sup>2</sup>

12.50m

guardian

Lot 25, 72-76 Terry Road, BOX HILL