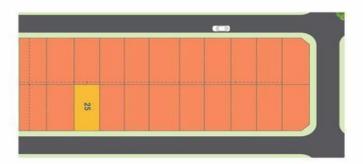

## **19 guardian**

9.315m

Lot 25 366.4m<sup>2</sup>

12.50m

Lot 25, 72 Terry Road Box Hill NSW

Boasting a quiet locale, within the ever growing Box Hill precinct, this East facing vacant block of land is near ready for you to secure a dream opportunity. If youve been looking for that perfect parcel of land where you have the freedom to design your new family home, whilst enjoying a lifestyle that fuses historic facilities with a huge amount of modern day convenience, then this boutique development and opportunity awaits you! With roads and services now in place, were almost there for registration on these fantastic land parcels.

Price : \$ 480,000 Land Size : 366.4 sqm

View: https://www.guardianrealty.com.au/sale/nsw

/western-sydney/box-hill/residential/land/70

12840

**Lot 25** 366.4m<sup>2</sup>

12.50m

guardian

Lot 25, 72-76 Terry Road, BOX HILL