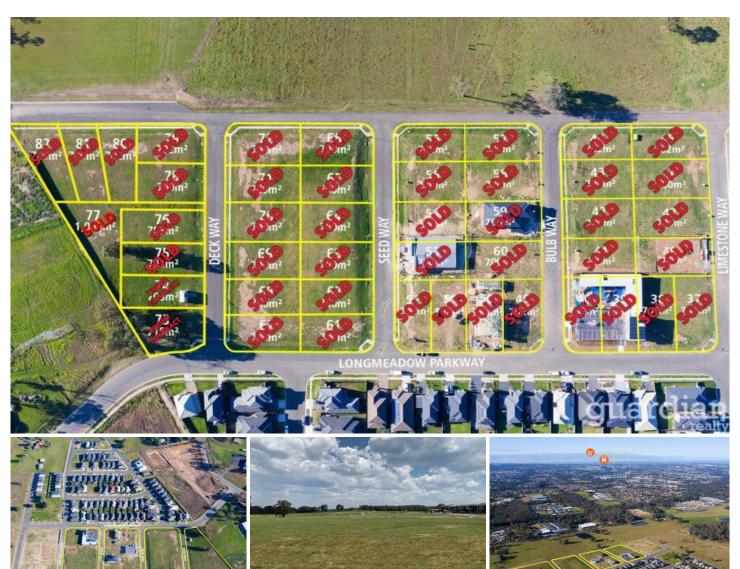

## 12 Seed Street Box Hill NSW

The Meadows is a sophisticated boutique land development made up of larger lot sizes with generous frontages which are now registered & ready for you to build your dream home on!

The Meadows is centrally positioned in Box Hill, a thriving community in the heart of the vibrant Hills District with dedicated transport routes to the Sydney CBD. The estate is positioned within close distance to all amenities including new shopping plaza, Rouse Hill train station and sporting fields. The Meadows is located just off Edwards Road.

- Generous frontages
- High set position
- Excellent aspect
- Bordering Rouse Hill
- Blocks are registered and ready to build on

**Price**:\$810,000

View: https://www.guardianrealty.com.au/sale/nsw/west