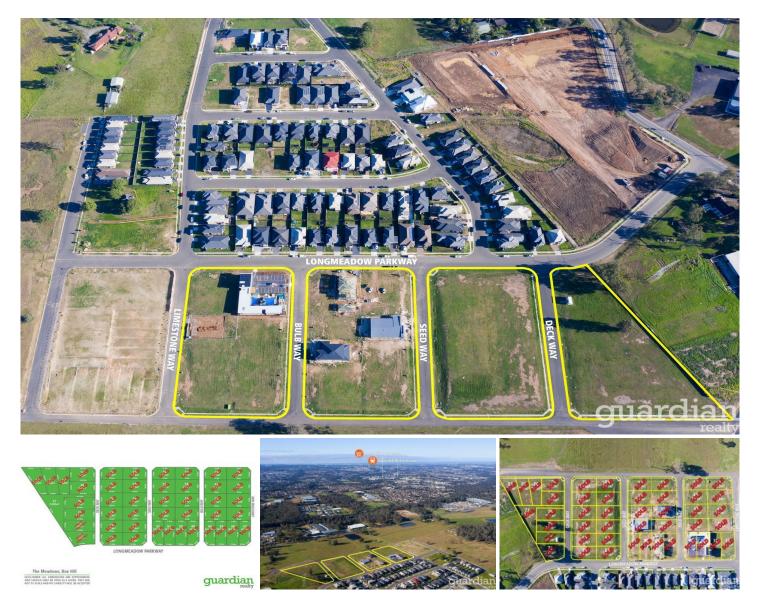

## 10 Seed Street Box Hill NSW

The Meadows is a sophisticated boutique land development made up of larger lot sizes with generous frontages which are now registered & ready for you to build your dream home on!

The Meadows is centrally positioned in Box Hill, a thriving community in the heart of the vibrant Hills District with dedicated transport routes to the Sydney CBD. The estate is positioned within close distance to all amenities including new shopping plaza, Rouse Hill train station and sporting fields. The Meadows is located just off Edwards Road.

- Generous frontages
- High set position
- Excellent aspect
- Bordering Rouse Hill
- Blocks are registered and ready to build on

View : https://www.guardianrealty.com.au/sale/nsw/west ern-sydney/box-hill/residential/land/7012629