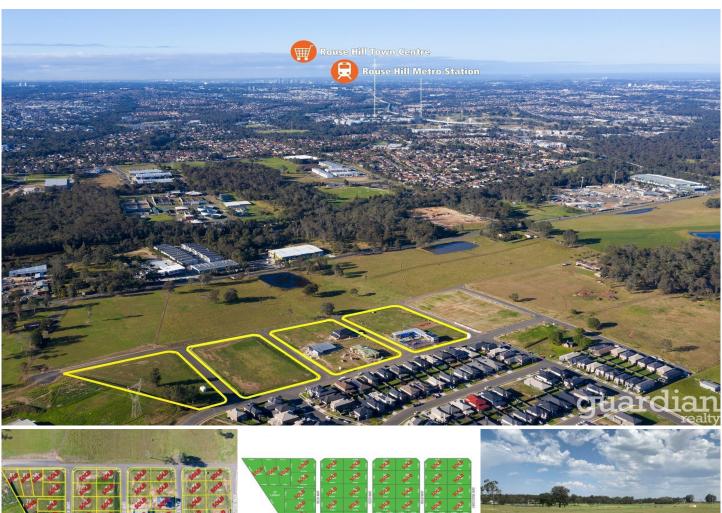

## 9 Seed Street Box Hill NSW

The Meadows is a sophisticated boutique land development made up of larger lot sizes with generous frontages which are now registered & ready for you to build your dream home on!

The Meadows is centrally positioned in Box Hill, a thriving community in the heart of the vibrant Hills District with dedicated transport routes to the Sydney CBD. The estate is positioned within close distance to all amenities including new shopping plaza, Rouse Hill train station and sporting fields. The Meadows is located just off Edwards Road.

- Generous frontages
- High set position
- Excellent aspect
- Bordering Rouse Hill
- Blocks are registered and ready to build on

**Price**:\$800,000

View: https://www.guardianrealty.com.au/sale/nsw/west ern-sydney/box-hill/residential/land/7012628