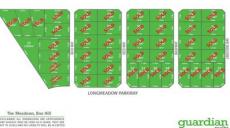

## 9 Seed Street Box Hill NSW

The Meadows is a sophisticated boutique land development made up of larger lot sizes with generous frontages which are now registered & ready for you to build your dream home on!

- Generous frontages
- High set position
- Excellent aspect
- Bordering Rouse Hill
- Blocks are registered and ready to build on

**Price**:\$800,000

View: https://www.guardianrealty.com.au/sale/nsw/west ern-sydney/box-hill/residential/land/7012628