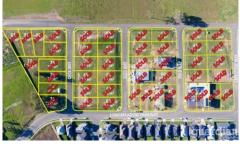

## 9 Seed Street Box Hill NSW

The Meadows is a sophisticated boutique land development made up of larger lot sizes with generous frontages which are now registered & ready for you to build your dream home on!

- Generous frontages
- High set position
- Excellent aspect
- Bordering Rouse Hill
- Blocks are registered and ready to build on

**Price**:\$800,000

View: https://www.guardianrealty.com.au/sale/nsw/west ern-sydney/box-hill/residential/land/7012628