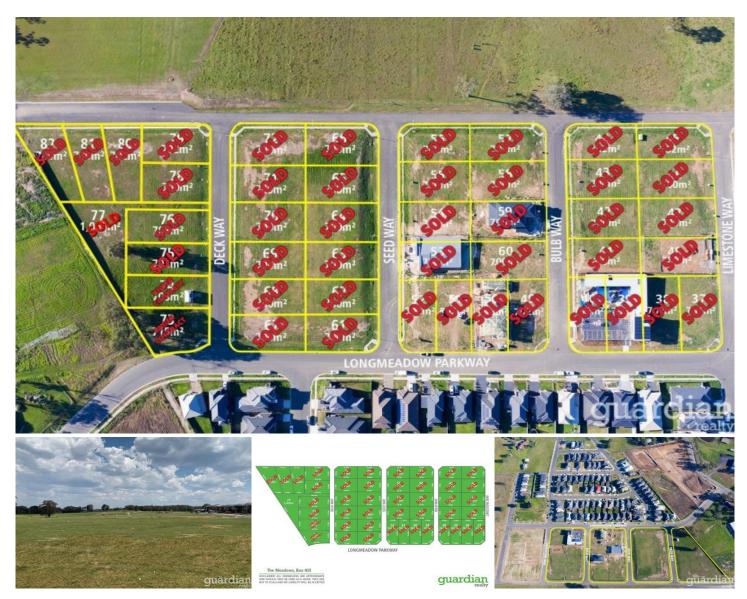

## 47/ Limestone Road Box Hill NSW

The Meadows is a sophisticated boutique land development made up of larger lot sizes with generous frontages which are now registered & ready for you to build your dream home on!

The Meadows is centrally positioned in Box Hill, a thriving community in the heart of the vibrant Hills District with dedicated transport routes to the Sydney CBD. The estate is positioned within close distance to all amenities including new shopping plaza, Rouse Hill train station and sporting fields. The Meadows is located just off Edwards Road.

- Generous frontages
- High set position
- Excellent aspect
- Bordering Rouse Hill
- Blocks are registered and ready to build on

**View :** https://www.guardianrealty.com.au/sale/nsw/west ern-sydney/box-hill/residential/land/7012627