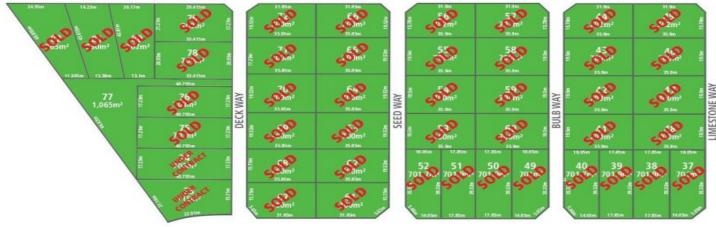

## 46/ Limestone Road Box Hill NSW

The Meadows is a sophisticated boutique land development made up of larger lot sizes with generous frontages which are now registered & ready for you to build your dream home on!

- Generous frontages
- High set position
- Excellent aspect
- Bordering Rouse Hill
- Blocks are registered and ready to build on

**View :** https://www.guardianrealty.com.au/sale/nsw/west ern-sydney/box-hill/residential/land/7012626