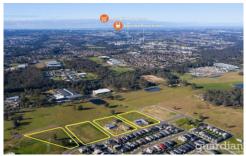

The Meadows is centrally positioned in Box Hill, a thriving community in the heart of the vibrant Hills District with dedicated transport routes to the Sydney CBD. The estate is positioned within close distance to all amenities including new shopping plaza, Rouse Hill train station and sporting fields. The Meadows is located just off Edwards Road.