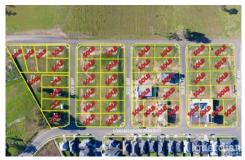

## 46/ Limestone Road Box Hill NSW

The Meadows is a sophisticated boutique land development made up of larger lot sizes with generous frontages which are now registered & ready for you to build your dream home on!

- Generous frontages
- High set position
- Excellent aspect
- Bordering Rouse Hill
- Blocks are registered and ready to build on

**View :** https://www.guardianrealty.com.au/sale/nsw/west ern-sydney/box-hill/residential/land/7012626