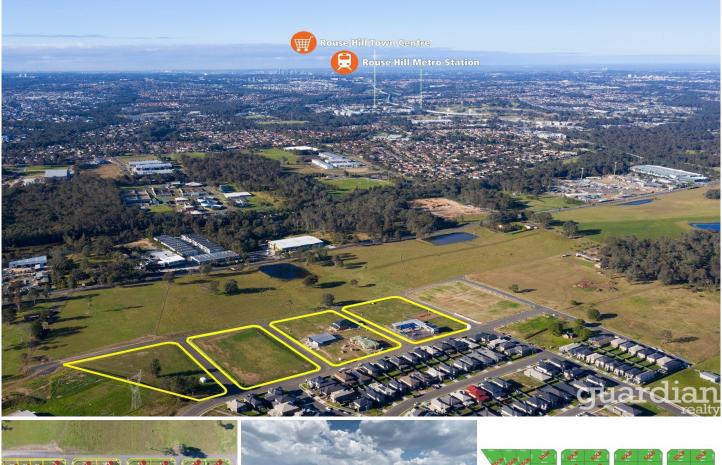

## 45/ Limestone Road Box Hill NSW

The Meadows is a sophisticated boutique land development made up of larger lot sizes with generous frontages which are now registered & ready for you to build your dream home on!

The Meadows is centrally positioned in Box Hill, a thriving community in the heart of the vibrant Hills District with dedicated transport routes to the Sydney CBD. The estate is positioned within close distance to all amenities including new shopping plaza, Rouse Hill train station and sporting fields. The Meadows is located just off Edwards Road.

- Generous frontages
- High set position
- Excellent aspect
- Bordering Rouse Hill
- Blocks are registered and ready to build on

**View :** https://www.guardianrealty.com.au/sale/nsw/west ern-sydney/box-hill/residential/land/7012625