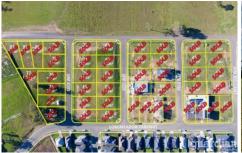

## 45/ Limestone Road Box Hill NSW

The Meadows is a sophisticated boutique land development made up of larger lot sizes with generous frontages which are now registered & ready for you to build your dream home on!

- Generous frontages
- High set position
- Excellent aspect
- Bordering Rouse Hill
- Blocks are registered and ready to build on

**View :** https://www.guardianrealty.com.au/sale/nsw/west ern-sydney/box-hill/residential/land/7012625