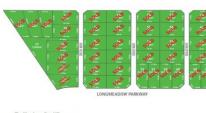

## 45/ Limestone Road Box Hill NSW

The Meadows is a sophisticated boutique land development made up of larger lot sizes with generous frontages which are now registered & ready for you to build your dream home on!

- Generous frontages
- High set position
- Excellent aspect
- Bordering Rouse Hill
- Blocks are registered and ready to build on

**View :** https://www.guardianrealty.com.au/sale/nsw/west ern-sydney/box-hill/residential/land/7012625