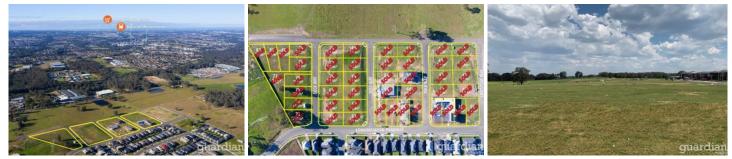

## 8 Seed Street Box Hill NSW

The Meadows is a sophisticated boutique land development made up of larger lot sizes with generous frontages which are now registered & ready for you to build your dream home on!

The Meadows is centrally positioned in Box Hill, a thriving community in the heart of the vibrant Hills District with dedicated transport routes to the Sydney CBD. The estate is positioned within close distance to all amenities including new shopping plaza, Rouse Hill train station and sporting fields. The Meadows is located just off Edwards Road.