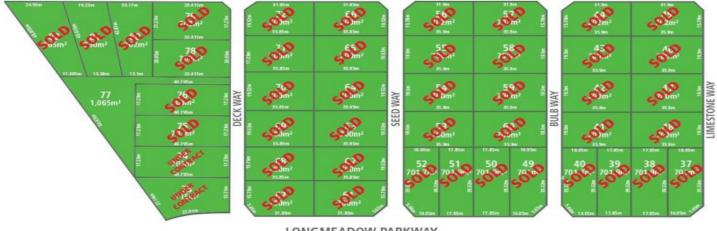

## guardian

LONGMEADOW PARKWAY

The Meadows, Box Hill DISCLAIMER: ALL DIMENSIONS ARE APPROXIMATE AND SHOULD ONLY BE USED AS A GUIDE. THEY ARE NOT TO SCALE AND NO LIABILITY WILL BE ACCEPTED

## 8 Seed Street Box Hill NSW

The Meadows is a sophisticated boutique land development made up of larger lot sizes with generous frontages which are now registered & ready for you to build your dream home on!

- Generous frontages
- High set position
- Excellent aspect
- Bordering Rouse Hill
- Blocks are registered and ready to build on

View : https://www.guardianrealty.com.au/sale/nsw/west ern-sydney/box-hill/residential/land/7012624