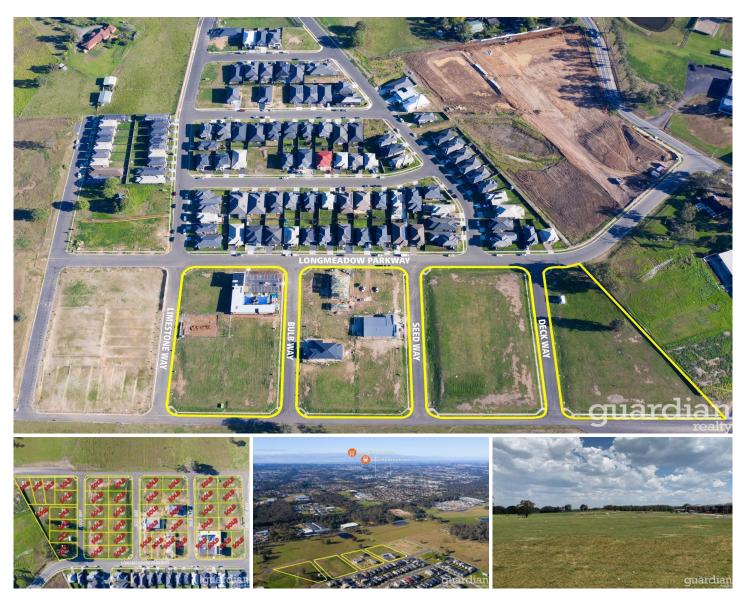

## 6 Seed Street Box Hill NSW

The Meadows is a sophisticated boutique land development made up of larger lot sizes with generous frontages which are now registered & ready for you to build your dream home on!

The Meadows is centrally positioned in Box Hill, a thriving community in the heart of the vibrant Hills District with dedicated transport routes to the Sydney CBD. The estate is positioned within close distance to all amenities including new shopping plaza, Rouse Hill train station and sporting fields. The Meadows is located just off Edwards Road.

- Generous frontages
- High set position
- Excellent aspect
- Bordering Rouse Hill
- Blocks are registered and ready to build on

**View**: https://www.guardianrealty.com.au/sale/nsw/west ern-sydney/box-hill/residential/land/7012622