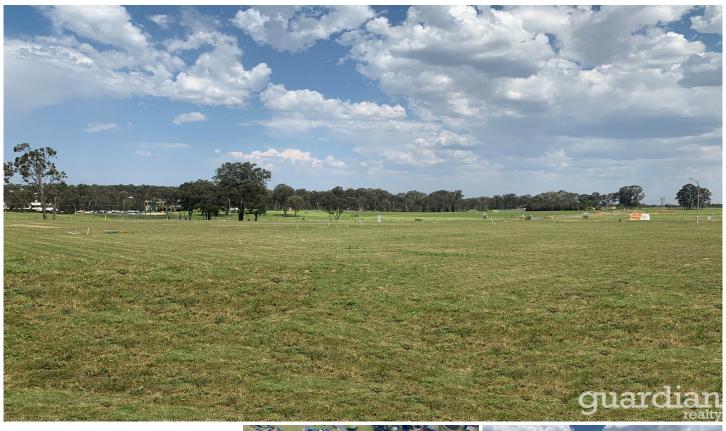

## 5 Seed Street Box Hill NSW

The Meadows is a sophisticated boutique land development made up of larger lot sizes with generous frontages which are now registered & ready for you to build your dream home on!

The Meadows is centrally positioned in Box Hill, a thriving community in the heart of the vibrant Hills District with dedicated transport routes to the Sydney CBD. The estate is positioned within close distance to all amenities including new shopping plaza, Rouse Hill train station and sporting fields. The Meadows is located just off Edwards Road.

- Generous frontages
- High set position
- Excellent aspect
- Bordering Rouse Hill
- Blocks are registered and ready to build on

**Price**: \$ 795,000

View: https://www.guardianrealty.com.au/sale/nsw/west ern-sydney/box-hill/residential/land/7012589