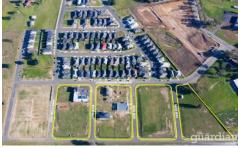

## 5 Seed Street Box Hill NSW

The Meadows is a sophisticated boutique land development made up of larger lot sizes with generous frontages which are now registered & ready for you to build your dream home on!

The Meadows is centrally positioned in Box Hill, a thriving community in the heart of the vibrant Hills District with dedicated transport routes to the Sydney CBD. The estate is positioned within close distance to all amenities including new shopping plaza, Rouse Hill train station and sporting fields. The Meadows is located just off Edwards Road.