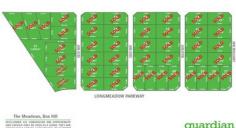

## 5 Seed Street Box Hill NSW

The Meadows is a sophisticated boutique land development made up of larger lot sizes with generous frontages which are now registered & ready for you to build your dream home on!

- Generous frontages
- High set position
- Excellent aspect
- Bordering Rouse Hill
- Blocks are registered and ready to build on

**Price**: \$ 795,000

View: https://www.guardianrealty.com.au/sale/nsw/west ern-sydney/box-hill/residential/land/7012589