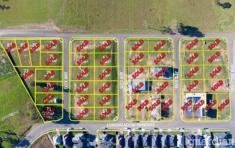

## 4 Deck Way Way Box Hill NSW

The Meadows is a sophisticated boutique land development made up of larger lot sizes with generous frontages which are now registered & ready for you to build your dream home on!

- Generous frontages
- High set position
- Excellent aspect
- Bordering Rouse Hill
- Blocks are registered and ready to build on

**View :** https://www.guardianrealty.com.au/sale/nsw/west ern-sydney/box-hill/residential/land/7012587