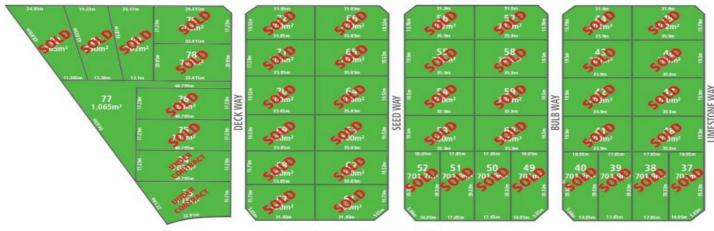

## 4 Deck Way Way Box Hill NSW

The Meadows is a sophisticated boutique land development made up of larger lot sizes with generous frontages which are now registered & ready for you to build your dream home on!

- Generous frontages
- High set position
- Excellent aspect
- Bordering Rouse Hill
- Blocks are registered and ready to build on

**View :** https://www.guardianrealty.com.au/sale/nsw/west ern-sydney/box-hill/residential/land/7012587