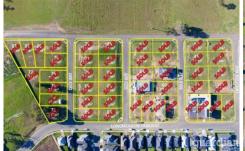

## 12 Deck Way Box Hill NSW

The Meadows is a sophisticated boutique land development made up of larger lot sizes with generous frontages which are now registered & ready for you to build your dream home on!

- Generous frontages
- High set position
- Excellent aspect
- Bordering Rouse Hill
- Blocks are registered and ready to build on

**Price**:\$810,000

**View :** https://www.guardianrealty.com.au/sale/nsw/west ern-sydney/box-hill/residential/land/7012540