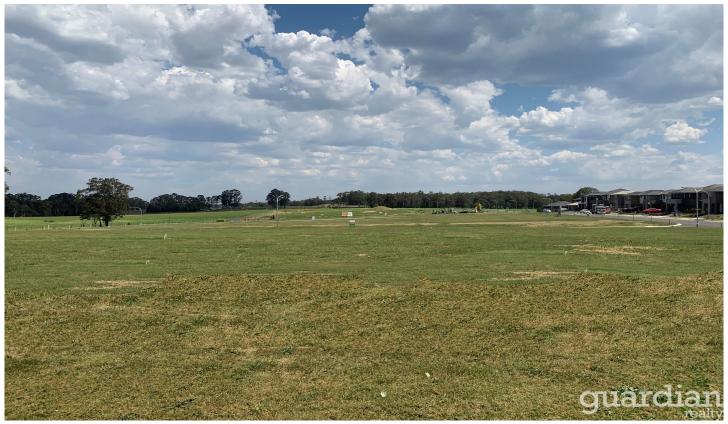

## 12 Deck Way Box Hill NSW

The Meadows is a sophisticated boutique land development made up of larger lot sizes with generous frontages which are now registered & ready for you to build your dream home on!

The Meadows is centrally positioned in Box Hill, a thriving community in the heart of the vibrant Hills District with dedicated transport routes to the Sydney CBD. The estate is positioned within close distance to all amenities including new shopping plaza, Rouse Hill train station and sporting fields. The Meadows is located just off Edwards Road.

- Generous frontages
- High set position
- Excellent aspect
- Bordering Rouse Hill
- Blocks are registered and ready to build on

**Price**:\$810,000

**View :** https://www.guardianrealty.com.au/sale/nsw/west ern-sydney/box-hill/residential/land/7012540