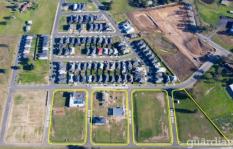

## 12 Deck Way Box Hill NSW

The Meadows is a sophisticated boutique land development made up of larger lot sizes with generous frontages which are now registered & ready for you to build your dream home on!

The Meadows is centrally positioned in Box Hill, a thriving community in the heart of the vibrant Hills District with dedicated transport routes to the Sydney CBD. The estate is positioned within close distance to all amenities including new shopping plaza, Rouse Hill train station and sporting fields. The Meadows is located just off Edwards Road.