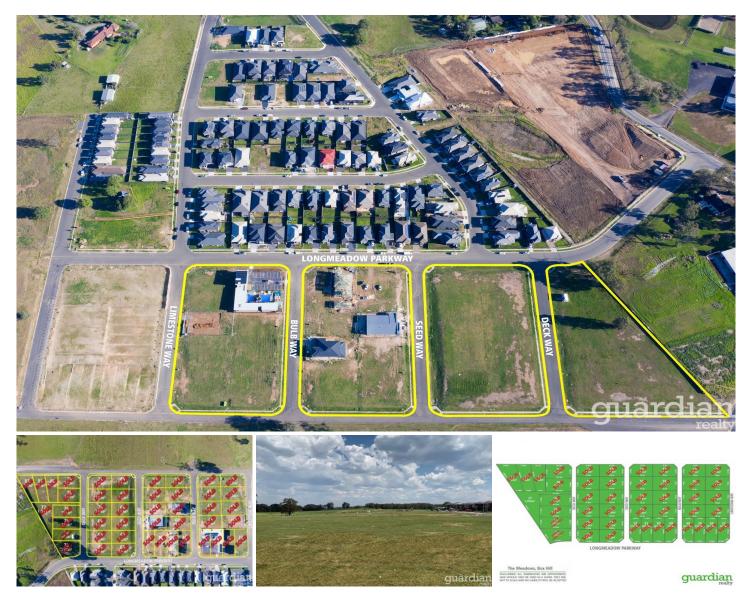

## 11 Deck Way Box Hill NSW

The Meadows is a sophisticated boutique land development made up of larger lot sizes with generous frontages which are now registered & ready for you to build your dream home on!

The Meadows is centrally positioned in Box Hill, a thriving community in the heart of the vibrant Hills District with dedicated transport routes to the Sydney CBD. The estate is positioned within close distance to all amenities including new shopping plaza, Rouse Hill train station and sporting fields. The Meadows is located just off Edwards Road.

- Generous frontages
- High set position
- Excellent aspect
- Bordering Rouse Hill
- Blocks are registered and ready to build on