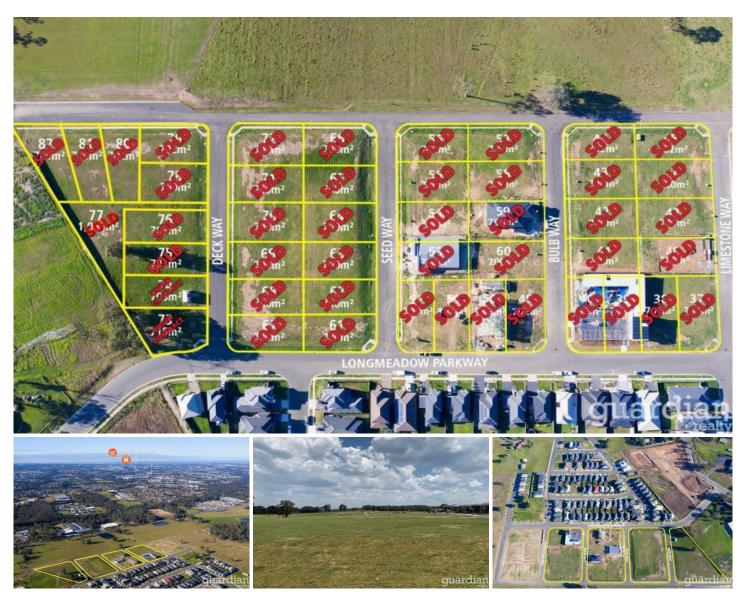

## 8 Deck Way Box Hill NSW

The Meadows is a sophisticated boutique land development made up of larger lot sizes with generous frontages which are now registered & ready for you to build your dream home on!

The Meadows is centrally positioned in Box Hill, a thriving community in the heart of the vibrant Hills District with dedicated transport routes to the Sydney CBD. The estate is positioned within close distance to all amenities including new shopping plaza, Rouse Hill train station and sporting fields. The Meadows is located just off Edwards Road.

- Generous frontages
- High set position
- Excellent aspect
- Bordering Rouse Hill
- Blocks are registered and ready to build on

**View**: https://www.guardianrealty.com.au/sale/nsw/west ern-sydney/box-hill/residential/land/7012516