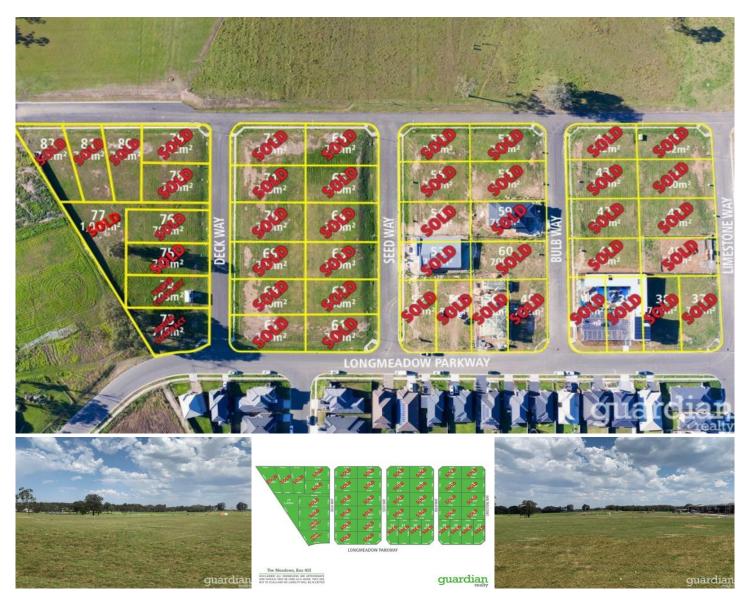

## 6 Deck Way Box Hill NSW

The Meadows is a sophisticated boutique land development made up of larger lot sizes with generous frontages which are now registered & ready for you to build your dream home on!

The Meadows is centrally positioned in Box Hill, a thriving community in the heart of the vibrant Hills District with dedicated transport routes to the Sydney CBD. The estate is positioned within close distance to all amenities including new shopping plaza, Rouse Hill train station and sporting fields. The Meadows is located just off Edwards Road.

- Generous frontages
- High set position
- Excellent aspect
- Bordering Rouse Hill
- Blocks are registered and ready to build on

**View :** https://www.guardianrealty.com.au/sale/nsw/west ern-sydney/box-hill/residential/land/7012515