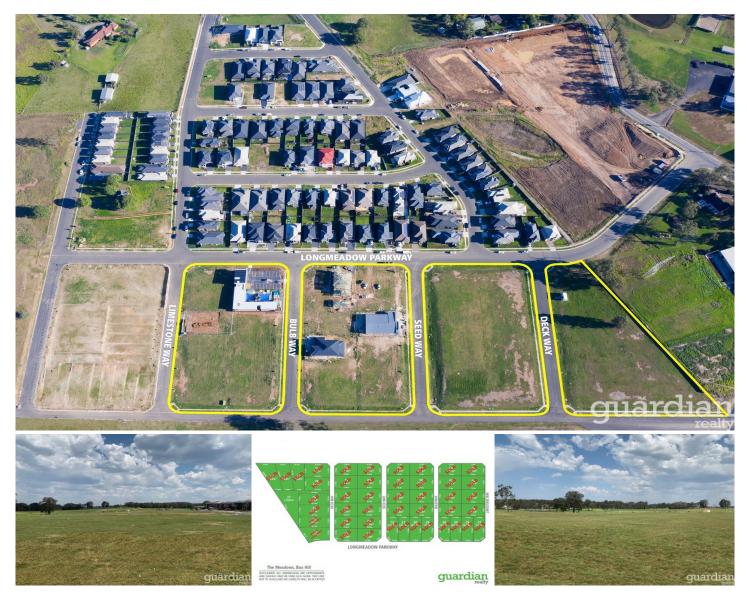

## **3 Deck Way Box Hill NSW**

The Meadows is a sophisticated boutique land development made up of larger lot sizes with generous frontages which are now registered & ready for you to build your dream home on!

The Meadows is centrally positioned in Box Hill, a thriving community in the heart of the vibrant Hills District with dedicated transport routes to the Sydney CBD. The estate is positioned within close distance to all amenities including new shopping plaza, Rouse Hill train station and sporting fields. The Meadows is located just off Edwards Road.

- Generous frontages
- High set position
- Excellent aspect
- Bordering Rouse Hill
- Blocks are registered and ready to build on

**View :** https://www.guardianrealty.com.au/sale/nsw/west ern-sydney/box-hill/residential/land/7012514