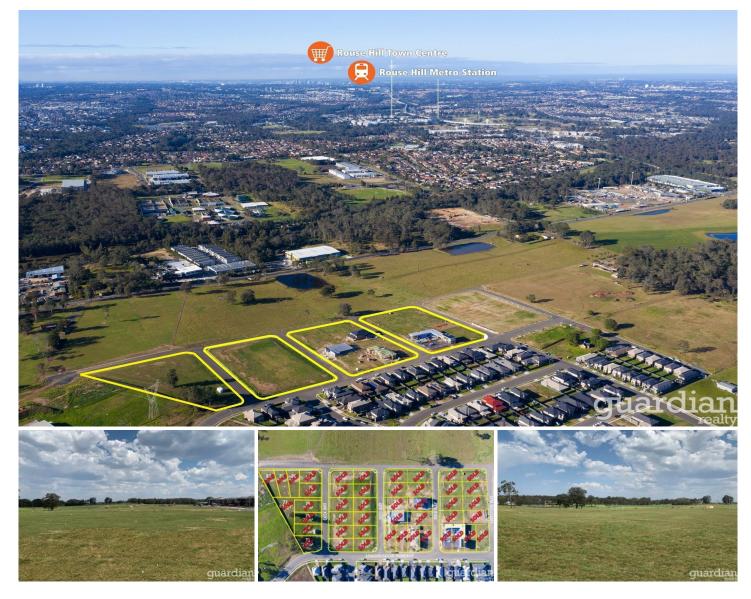

## 1 Deck Way Box Hill NSW

The Meadows is a sophisticated boutique land development made up of larger lot sizes with generous frontages which are now registered & ready for you to build your dream home on!

The Meadows is centrally positioned in Box Hill, a thriving community in the heart of the vibrant Hills District with dedicated transport routes to the Sydney CBD. The estate is positioned within close distance to all amenities including new shopping plaza, Rouse Hill train station and sporting fields. The Meadows is located just off Edwards Road.

- Generous frontages
- High set position
- Excellent aspect
- Bordering Rouse Hill
- Blocks are registered and ready to build on

**Price** : \$ 800,000

**View** : https://www.guardianrealty.com.au/sale/nsw/west ern-sydney/box-hill/residential/land/7012513