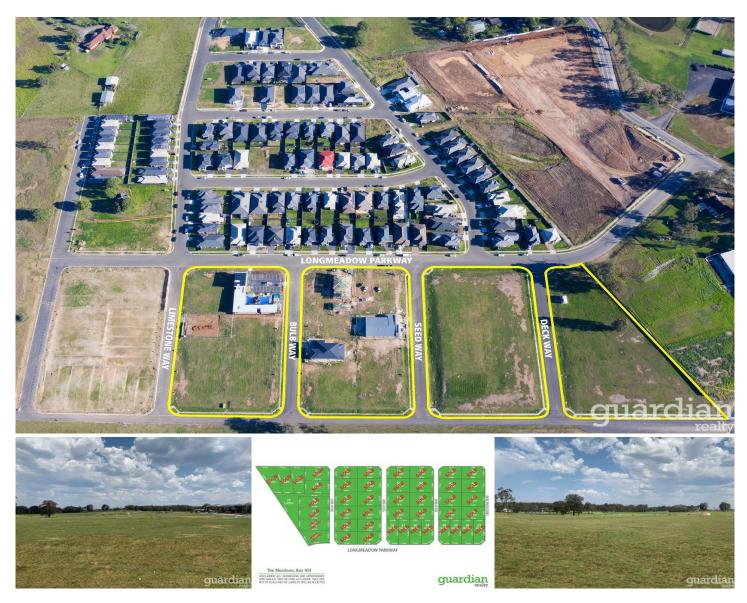

## 2 Deck Way Box Hill NSW

The Meadows is a sophisticated boutique land development made up of larger lot sizes with generous frontages which are now registered & ready for you to build your dream home on!

The Meadows is centrally positioned in Box Hill, a thriving community in the heart of the vibrant Hills District with dedicated transport routes to the Sydney CBD. The estate is positioned within close distance to all amenities including new shopping plaza, Rouse Hill train station and sporting fields. The Meadows is located just off Edwards Road.

- Generous frontages
- High set position
- Excellent aspect
- Bordering Rouse Hill
- Blocks are registered and ready to build on

**Price**:\$820,000

**View :** https://www.guardianrealty.com.au/sale/nsw/west ern-sydney/box-hill/residential/land/7012512