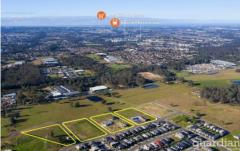

The Meadows is centrally positioned in Box Hill, a thriving community in the heart of the vibrant Hills District with dedicated transport routes to the Sydney CBD. The estate is positioned within close distance to all amenities including new shopping plaza, Rouse Hill train station and sporting fields. The Meadows is located just off Edwards Road.