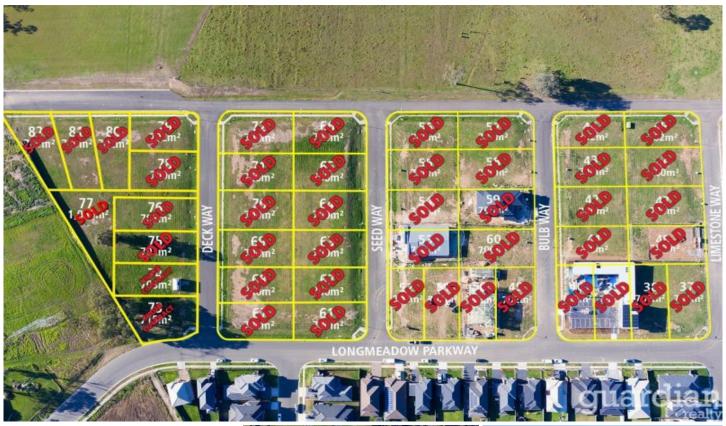

## 19 Longmeadow Parkway Box Hill NSW

The Meadows is a sophisticated boutique development made up of larger lot sizes with generous frontages which are now registered & ready for you to build your dream home on!

- Generous frontages
- High set position
- Excellent aspect
- Bordering Rouse Hill
- Blocks are registered and ready to build on

**Price**:\$810,000

View: https://www.guardianrealty.com.au/sale/nsw/west ern-sydney/box-hill/residential/land/7012489