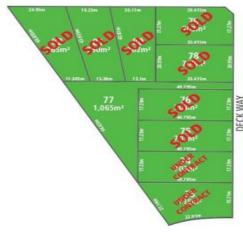

## 19 guardian

LONGMEADOW PARKWAY

The Meadows, Box Hill

DISCLAIMER: ALL DIMENSIONS ARE APPROXIMATE AND SHOULD ONLY BE USED AS A GUIDE. THEY ARE NOT TO SCALE AND NO LIABILITY WILL BE ACCEPTED

The Meadows is a sophisticated boutique land development made up of larger lot sizes with generous frontages which are now registered & ready for you to build your dream home on!

- Generous frontages
- High set position
- Excellent aspect
- Bordering Rouse Hill
- Blocks are registered and ready to build on

**Price**: \$ 785,000

View : https://www.guardianrealty.com.au/sale/nsw/west