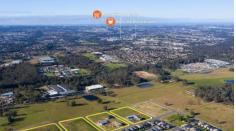

## 19 guardian

LONGMEADOW PARKWAY

The Meadows, Box Hill

DISCLAIMER: ALL DIMENSIONS ARE APPROXIMATE AND SHOULD ONLY BE USED AS A GUIDE. THEY ARE NOT TO SCALE AND NO LIABILITY WILL BE ACCEPTED

The Meadows is a sophisticated boutique land development made up of larger lot sizes with generous frontages which are now registered & ready for you to build your dream home on!

The Meadows is centrally positioned in Box Hill, a thriving community in the heart of the vibrant Hills District with dedicated transport routes to the Sydney CBD. The estate is positioned within close distance to all amenities including new shopping plaza, Rouse Hill train station and sporting fields. The Meadows is located just off Edwards Road.