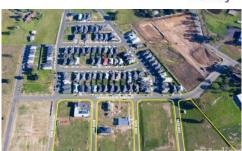

## 19 guardian

LONGMEADOW PARKWAY

The Meadows, Box Hill

DISCLAIMER: ALL DIMENSIONS ARE APPROXIMATE AND SHOULD ONLY BE USED AS A GUIDE. THEY ARE NOT TO SCALE AND NO LIABILITY WILL BE ACCEPTED

The Meadows is a sophisticated boutique land development made up of larger lot sizes with generous frontages which are now registered & ready for you to build your dream home on!

- Generous frontages
- High set position
- Excellent aspect
- Bordering Rouse Hill
- Blocks are registered and ready to build on

**Price**: \$ 785,000

View : https://www.guardianrealty.com.au/sale/nsw/west