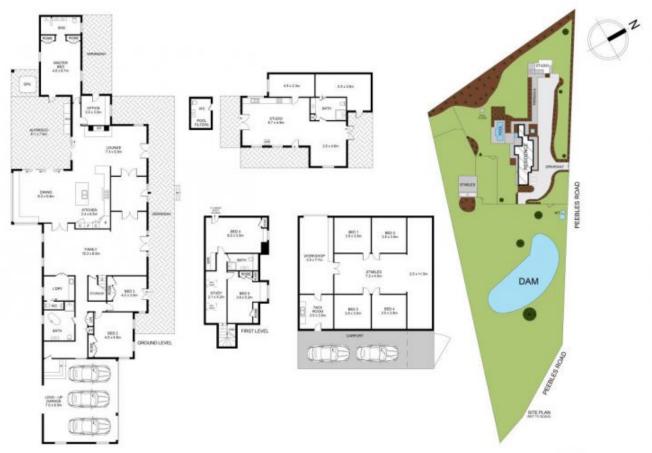

## 5 Peebles Road Arcadia NSW

Positioned behind electric gated entry, this charming country estate located at 5 Peebles Road, Fiddletown exudes an immediate feel of tranquillity and class. A luxuriously appointed homestead with an abundance of living space and impeccable detail is perfectly positioned to enjoy a North-facing aspect and lush acreage outlook. Living zones include a formal lounge room complete with the ambience of a fireplace and a huge family zone which wraps around to the informal dining room. An enormous kitchen with detailed cabinetry, an island bench setting, built-in pantry and modern cooking appliances is conveniently set for easy entertaining. Ticking the box as a delightful entertainer, the rear alfresco zone incudes an outdoor kitchen and spa, and is positioned to overlook the spectacular pool and surrounding greenery.

Formal accommodation to the main home consists of five

7 🗀 4 📛 3 👄

Price : \$ 4,300,000 Land Size : 5 Acres

View : https://www.guardianrealty.com.au/sale/nsw

/hills/arcadia/residential/acreagesemirural/7

011570

Joel Green 0408 293 262

Preston Stewart 0468 848 105

realty

5 Peebles Road, Fiddleton

Disclaimer
Floor Plan measurements are approximate and are for illustrative purposes only. While we cannot doubt the floor plans accuracy, we make no guarantee, warranty or representation as to the accuracy and completeness of the floor plan