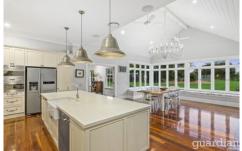

## 5 Peebles Road Arcadia NSW

Positioned behind electric gated entry, this charming country estate located at 5 Peebles Road, Fiddletown exudes an immediate feel of tranquillity and class. A luxuriously appointed homestead with an abundance of living space and impeccable detail is perfectly positioned to enjoy a North-facing aspect and lush acreage outlook. Living zones include a formal lounge room complete with the ambience of a fireplace and a huge family zone which wraps around to the informal dining room. An enormous kitchen with detailed cabinetry, an island bench setting, built-in pantry and modern cooking appliances is conveniently set for easy entertaining. Ticking the box as a delightful entertainer, the rear alfresco zone incudes an outdoor kitchen and spa, and is positioned to overlook the spectacular pool and surrounding greenery.