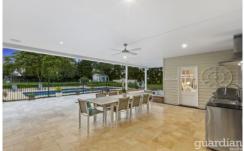

## 5 Peebles Road Arcadia NSW

Positioned behind electric gated entry, this charming country estate located at 5 Peebles Road, Fiddletown exudes an immediate feel of tranquillity and class. A luxuriously appointed homestead with an abundance of living space and impeccable detail is perfectly positioned to enjoy a North-facing aspect and lush acreage outlook. Living zones include a formal lounge room complete with the ambience of a fireplace and a huge family zone which wraps around to the informal dining room. An enormous kitchen with detailed cabinetry, an island bench setting, built-in pantry and modern cooking appliances is conveniently set for easy entertaining. Ticking the box as a delightful entertainer, the rear alfresco zone incudes an outdoor kitchen and spa, and is positioned to overlook the spectacular pool and surrounding greenery.