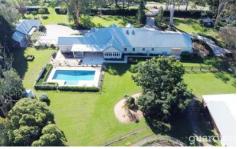

## 5 Peebles Road Arcadia NSW

Positioned behind electric gated entry, this charming country estate located at 5 Peebles Road, Fiddletown exudes an immediate feel of tranquillity and class. A luxuriously appointed homestead with an abundance of living space and impeccable detail is perfectly positioned to enjoy a North-facing aspect and lush acreage outlook. Living zones include a formal lounge room complete with the ambience of a fireplace and a huge family zone which wraps around to the informal dining room. An enormous kitchen with detailed cabinetry, an island bench setting, built-in pantry and modern cooking appliances is conveniently set for easy entertaining. Ticking the box as a delightful entertainer, the rear alfresco zone incudes an outdoor kitchen and spa, and is positioned to overlook the spectacular pool and surrounding greenery.