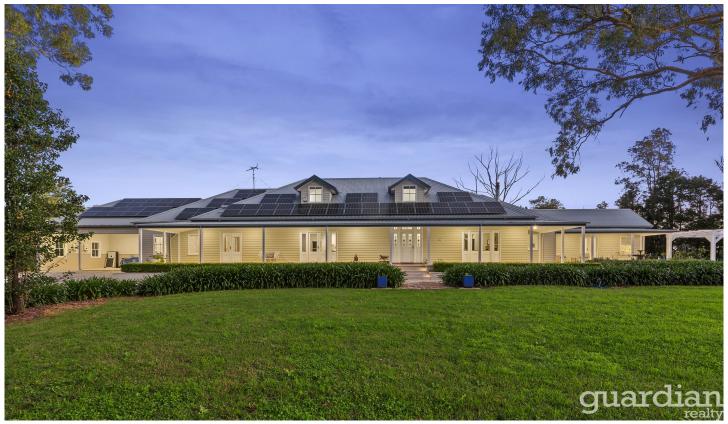

## 5 Peebles Road Arcadia NSW

Positioned behind electric gated entry, this charming country estate located at 5 Peebles Road, Fiddletown exudes an immediate feel of tranquillity and class. A luxuriously appointed homestead with an abundance of living space and impeccable detail is perfectly positioned to enjoy a North-facing aspect and lush acreage outlook. Living zones include a formal lounge room complete with the ambience of a fireplace and a huge family zone which wraps around to the informal dining room. An enormous kitchen with detailed cabinetry, an island bench setting, built-in pantry and modern cooking appliances is conveniently set for easy entertaining. Ticking the box as a delightful entertainer, the rear alfresco zone incudes an outdoor kitchen and spa, and is positioned to overlook the spectacular pool and surrounding greenery.