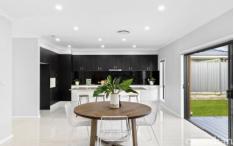

## 94a Roland Garros Crescent North Kellyville NSW

Boasting a flexible floorplan and light-filled interiors, this dual level home is an enviable choice for those seeking a low maintenance and convenient Hills lifestyle. Proudly standing exteriors open to open living space on the lower level, along with a home office or fifth bedroom set adjacent to a full bathroom. Stone benchtops frame the gourmet kitchen which includes modern cooking appliances, a gas cooktop, a built-in pantry and an island setting. Glass sliders open from the dining zone to a rear pergola which overlooks the grassy and easy-care backyard.