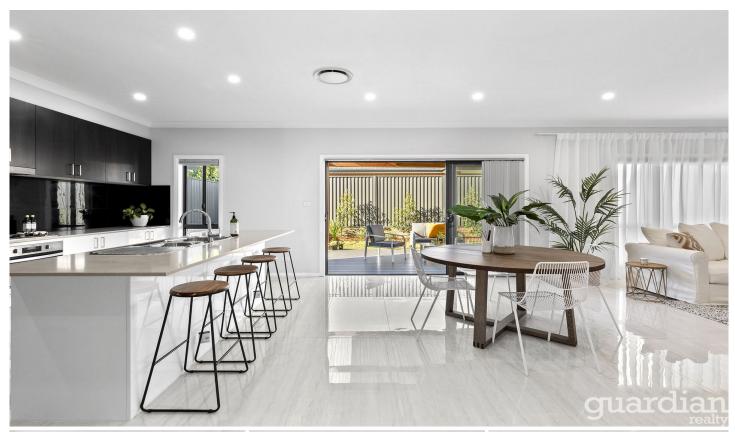

## 94a Roland Garros Crescent North Kellyville NSW

Boasting a flexible floorplan and light-filled interiors, this dual level home is an enviable choice for those seeking a low maintenance and convenient Hills lifestyle. Proudly standing exteriors open to open living space on the lower level, along with a home office or fifth bedroom set adjacent to a full bathroom. Stone benchtops frame the gourmet kitchen which includes modern cooking appliances, a gas cooktop, a built-in pantry and an island setting. Glass sliders open from the dining zone to a rear pergola which overlooks the grassy and easy-care backyard.