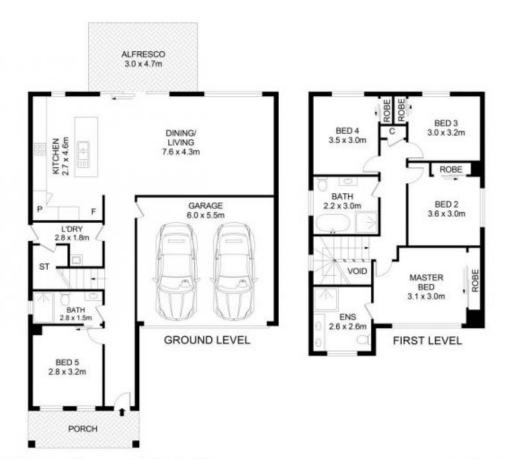

## 94a Roland Garros Crescent North Kellyville NSW

Boasting a flexible floorplan and light-filled interiors, this dual level home is an enviable choice for those seeking a low maintenance and convenient Hills lifestyle. Proudly standing exteriors open to open living space on the lower level, along with a home office or fifth bedroom set adjacent to a full bathroom. Stone benchtops frame the gourmet kitchen which includes modern cooking appliances, a gas cooktop, a built-in pantry and an island setting. Glass sliders open from the dining zone to a rear pergola which overlooks the grassy and easy-care backyard.

The upper-level of this contemporary duplex features four well-sized bedrooms with built-in storage to each. A chic ensuite with floor-to-ceiling tiles adds a luxurious feel to the master suite while a trendy main bathroom which includes a free-standing tub serves the remaining bedrooms. This ultra-convenient address is only 1.5km from North Kellyville

## 94A Roland Garros Crescent, Kellyville

Disclaimer
Floor Plan measurements are approximate and are for illustrative purposes only. While we cannot doubt the floor plans accuracy, we make no guarantee, warranty or representation as to the accuracy and completeness of the floor plan