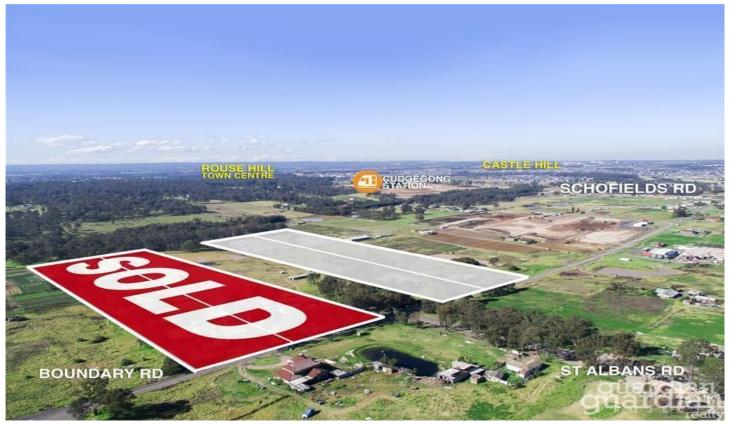

## 114 Boundary Road Schofields NSW

Currently ranked as Sydneys fastest growing suburb and widely accepted as the epicentre of our booming property market. This development site is strategically placed on Boundary Road in the heart of Schofields, surrounded by the NSW governments largest infrastructure investment in housing, transport, employment and lifestyle amenity.

- 4 separate, 6 acre titles (24 acres) 12 acres have just SOLD
- Zoning: R2 and SP2
- Over 70,000sqm of available R2 developable land
- SP2 land potential offsets: Section 94 payments
- Site Serviced now
- Brand new Boundary Road/Alex Avenue intersection with Schofields Road under construction.
- Within 2km from two separate train lines,
  Schofields Rail Station (Richmond Line) and Cudgegong