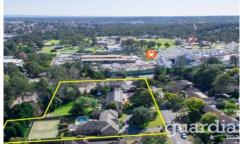

## **Castle Hill**

Castle Hill has not seen a potential development site this close to the new station.

- Proudly positioned under the Showground Station Structure Plan.
- Approximately 10,600m2 of prime developable land (STCA).
- The site boasts a close proximity which is less than 50m from the train station.
- Proposed potential for high density residential development. - Larger corner block, Carrington Road and Ashford
- Avenue. - Site consists of only 3 of the largest land holdings in the
- precinct. - Close to Castle Towers approved for a \$911 million make over

Land Size: 10600 sqm

: https://www.guardianrealty.com.au/sale/nsw View /hills/castle-hill/residential/house/7005713

Stephen Giacomelli 0413 360 777