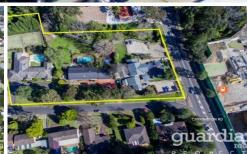

## **Castle Hill**

Castle Hill has not seen a potential development site this close to the new station.

- Proudly positioned under the Showground Station Structure Plan.
- Approximately 10,600m2 of prime developable land (STCA).
- The site boasts a close proximity which is less than 50m from the train station.
- Proposed potential for high density residential development. - Larger corner block, Carrington Road and Ashford
- Avenue. - Site consists of only 3 of the largest land holdings in the
- precinct. - Close to Castle Towers approved for a \$911 million make over

Land Size: 10600 sqm

: https://www.guardianrealty.com.au/sale/nsw View /hills/castle-hill/residential/house/7005713

Stephen Giacomelli 0413 360 777