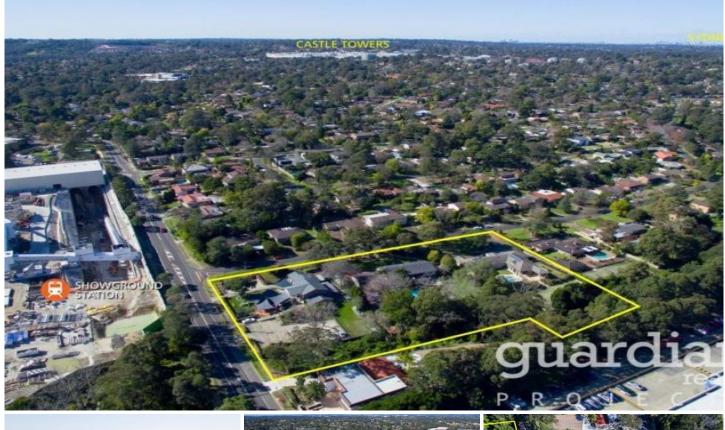

## **Castle Hill**

Castle Hill has not seen a potential development site this close to the new station.

- Proudly positioned under the Showground Station Structure Plan.
- Approximately 10,600m2 of prime developable land (STCA).
- The site boasts a close proximity which is less than 50m from the train station.
- Proposed potential for high density residential development. - Larger corner block, Carrington Road and Ashford
- Avenue. - Site consists of only 3 of the largest land holdings in the
- precinct. - Close to Castle Towers approved for a \$911 million make over

Land Size: 10600 sqm

: https://www.guardianrealty.com.au/sale/nsw View /hills/castle-hill/residential/house/7005713

Stephen Giacomelli 0413 360 777