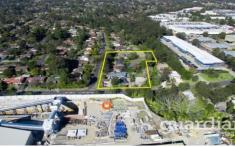

## **Castle Hill**

Castle Hill has not seen a potential development site this close to the new station.

- Proudly positioned under the Showground Station Structure Plan.
- Approximately 10,600m2 of prime developable land (STCA).
- The site boasts a close proximity which is less than 50m from the train station.
- Proposed potential for high density residential development. - Larger corner block, Carrington Road and Ashford
- Avenue. - Site consists of only 3 of the largest land holdings in the
- precinct. - Close to Castle Towers approved for a \$911 million make over

Land Size: 10600 sqm

: https://www.guardianrealty.com.au/sale/nsw View /hills/castle-hill/residential/house/7005713

Stephen Giacomelli 0413 360 777