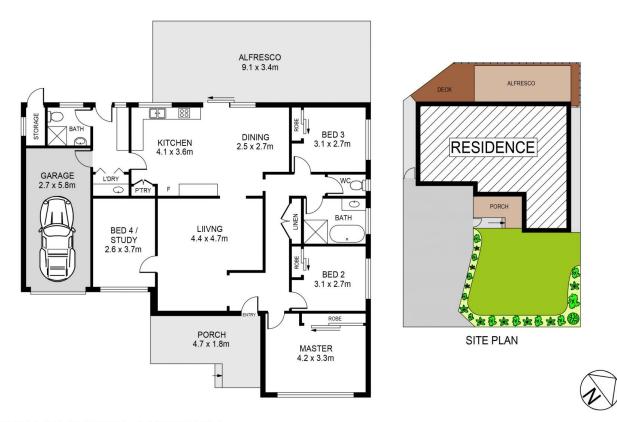

## 6 Rowallan Ave Castle Hill NSW

Enjoying a prime position in the heart of Castle Hill, this immaculate residence promises an easy-care and ultra-convenient lifestyle. Freshly renovated within the last six months, the home is ready for you to move straight in and enjoy. The sun-soaked floorplan offers two living zones including a spacious living room on entry and a rear dining zone with direct alfresco access. Caesarstone benchtops and crisp cabinetry frame the gourmet kitchen which includes a gas cooktop, plenty of cupboard space and modern stainless-steel cooking appliances.

Glass sliders from the dining zone extend entertaining opportunity to the private and covered rear deck. Three well-sized bedrooms are spaced down the right-hand wing of the home, with all inclusive of built-in storage. A chic main bathroom featuring a stunning floor-to-ceiling tiles and a free-standing bathtub serves the accommodation, while

## 6 ROWALLAN AVENUE, CASTLE HILL

## DISCLAIMER:

PLANS SHOWN ARE FOR MARKETING PURPOSES ONLY, ALL DIMENSIONS ARE APPROXIMATE AND NOT TO SCALE. THEY ARE SUBJECT TO ERRORS AND INACCURACIES AND NO LIABILITY WILL BE ACCEPTED. INTERESTED PARTIES SHOULD MAKE THEIR OWN INQUIRIES.