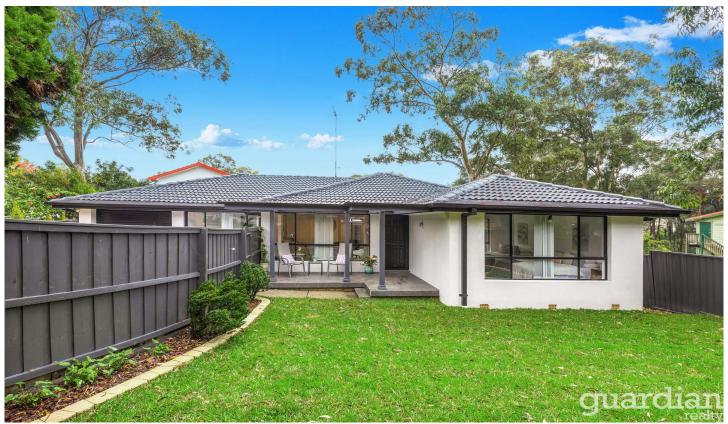

## 6 Rowallan Ave Castle Hill NSW

Enjoying a prime position in the heart of Castle Hill, this immaculate residence promises an easy-care and ultra-convenient lifestyle. Freshly renovated within the last six months, the home is ready for you to move straight in and enjoy. The sun-soaked floorplan offers two living zones including a spacious living room on entry and a rear dining zone with direct alfresco access. Caesarstone benchtops and crisp cabinetry frame the gourmet kitchen which includes a gas cooktop, plenty of cupboard space and modern stainless-steel cooking appliances.

Glass sliders from the dining zone extend entertaining opportunity to the private and covered rear deck. Three well-sized bedrooms are spaced down the right-hand wing of the home, with all inclusive of built-in storage. A chic main bathroom featuring a stunning floor-to-ceiling tiles and a free-standing bathtub serves the accommodation, while