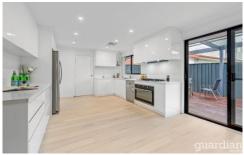

## 6 Rowallan Ave Castle Hill NSW

Enjoying a prime position in the heart of Castle Hill, this immaculate residence promises an easy-care and ultra-convenient lifestyle. Freshly renovated within the last six months, the home is ready for you to move straight in and enjoy. The sun-soaked floorplan offers two living zones including a spacious living room on entry and a rear dining zone with direct alfresco access. Caesarstone benchtops and crisp cabinetry frame the gourmet kitchen which includes a gas cooktop, plenty of cupboard space and modern stainless-steel cooking appliances.