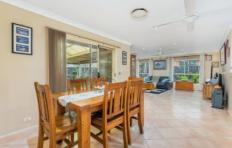

## 45 Marsden Avenue Kellyville NSW

Enjoying a near-North facing aspect in an ultra-convenient location, this neat single level home boasts exceptional street presence and plenty of space for families. Light-filled living zones include a formal living and dining zone to the left of the entrance, as well as an open plan family and rumpus zone at the rear. The neat kitchen features a gas cooktop, built-in pantry, ample bench space and plenty of storage. Glass sliders open from the rumpus room to an enviable entertainer's alfresco which includes a built-in bar and ceiling fan.