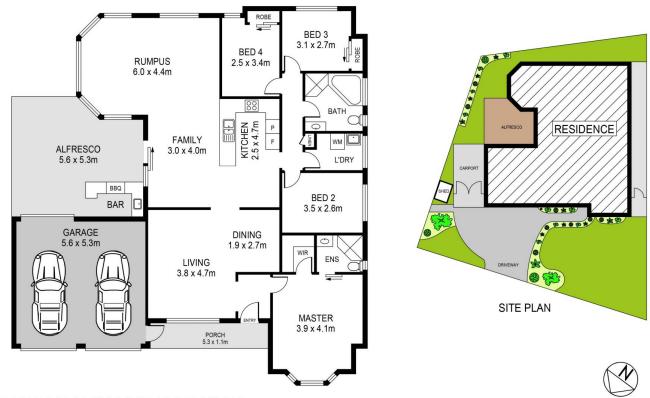

## 45 Marsden Avenue Kellyville NSW

Enjoying a near-North facing aspect in an ultra-convenient location, this neat single level home boasts exceptional street presence and plenty of space for families. Light-filled living zones include a formal living and dining zone to the left of the entrance, as well as an open plan family and rumpus zone at the rear. The neat kitchen features a gas cooktop, built-in pantry, ample bench space and plenty of storage. Glass sliders open from the rumpus room to an enviable entertainer's alfresco which includes a built-in bar and ceiling fan.

Formal accommodation is spaced down the right wing of the home, with the master suite enjoying the luxury of an ensuite. The other three bedrooms are spaced around a generous main bathroom with potential for renovation. This low maintenance haven is within walking distance to Kellyville metro station and bus stops. It's also moments

## DISCLAIMER:

PLANS SHOWN ARE FOR MARKETING PURPOSES ONLY, ALL DIMENSIONS ARE APPROXIMATE AND NOT TO SCALE. THEY ARE SUBJECT TO ERRORS AND INACCURAGIES AND NO LIABILITY WILL BE ACCEPTED. INTERESTED PARTIES SHOULD MAKE THEIR OWN INQUIRIES.