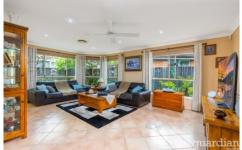

## 45 Marsden Avenue Kellyville NSW

Enjoying a near-North facing aspect in an ultra-convenient location, this neat single level home boasts exceptional street presence and plenty of space for families. Light-filled living zones include a formal living and dining zone to the left of the entrance, as well as an open plan family and rumpus zone at the rear. The neat kitchen features a gas cooktop, built-in pantry, ample bench space and plenty of storage. Glass sliders open from the rumpus room to an enviable entertainer's alfresco which includes a built-in bar and ceiling fan.