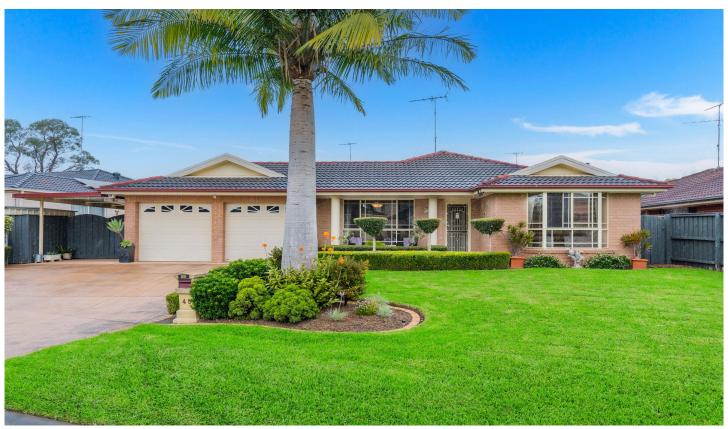

## 45 Marsden Avenue Kellyville NSW

Enjoying a near-North facing aspect in an ultra-convenient location, this neat single level home boasts exceptional street presence and plenty of space for families. Light-filled living zones include a formal living and dining zone to the left of the entrance, as well as an open plan family and rumpus zone at the rear. The neat kitchen features a gas cooktop, built-in pantry, ample bench space and plenty of storage. Glass sliders open from the rumpus room to an enviable entertainer's alfresco which includes a built-in bar and ceiling fan.

4 🕮 2 🟪 3 🚍

**Price** : \$ 1,580,000 **Land Size** : 500.1 sqm

View : https://www.guardianrealty.com.au/sale/nsw

/hills/kellyville/residential/house/6992796

Luke Bavaro 0488 093 292

Nathan Gilmour 0488 025 900