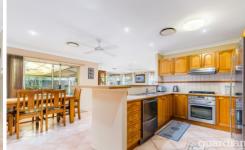

## 45 Marsden Avenue Kellyville NSW

Enjoying a near-North facing aspect in an ultra-convenient location, this neat single level home boasts exceptional street presence and plenty of space for families. Light-filled living zones include a formal living and dining zone to the left of the entrance, as well as an open plan family and rumpus zone at the rear. The neat kitchen features a gas cooktop, built-in pantry, ample bench space and plenty of storage. Glass sliders open from the rumpus room to an enviable entertainer's alfresco which includes a built-in bar and ceiling fan.