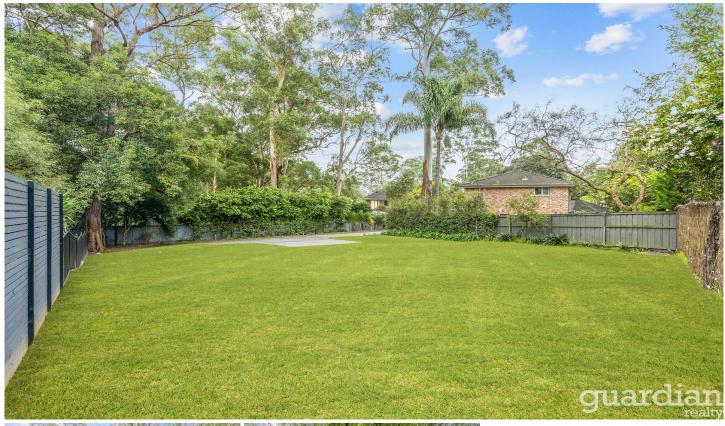

## 143D Victoria Road West Pennant Hills NSW

Positioned amongst other established residences, this quality 690sqm parcel (plus driveway) is a rarely offered West Pennant Hills gem. Set back from the road for ultimate peace and quiet, the parcel is flat and ready to be built upon. This prime land offers a blank canvas for you to design and build your dream home moments away from all amenities.

- ? 690sqm parcel (plus driveway)
- ? Surrounded by a well-established neighbourhood
- ? Suited to a variety of home types

**Price** : \$ 1,150,000 **Land Size** : 1042 sqm

View: https://www.guardianrealty.com.au/sale/nsw/hills/west-pennant-hills/residential/land/697