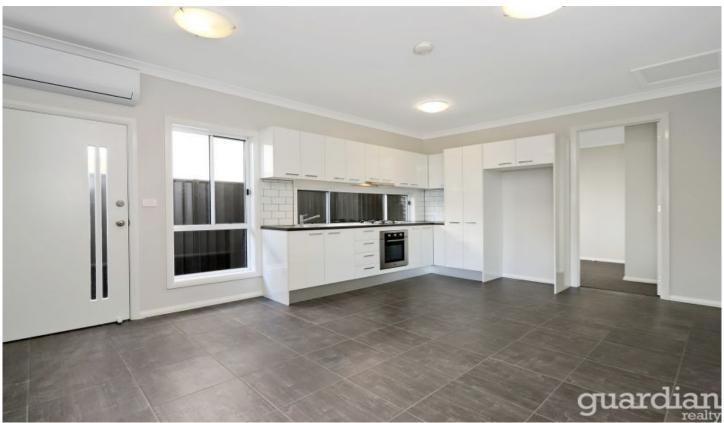

## 21a Mowbray Circuit North Kellyville NSW

Private and secure is this brand new downstairs 2-bedroom apartment - with private access you enter into the open plan living area, which features a large kitchen with gas appliances, living area, 2 bedrooms both with wardrobes and a bathroom with combined laundry.

## Additional Features:-

- ? Split System Air Conditioning
- ? High Ceilings
- ? New window furnishings
- ? Small paved courtyard included with downstairs apartment
- ? Modern colour theme
- ? Mixture of carpet & tiles
- ? On Street Parking
- ? Sorry no pets