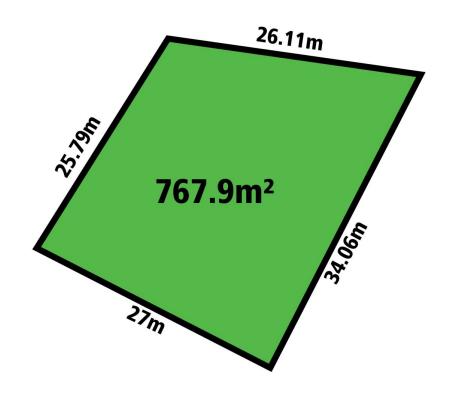

- ? Generous 768sqm parcel
- ? Large 27m frontage, suited to a variety of home types
- ? Surrounded by other quality homes
- ? Short stroll to Bernie Mullane Sporting complex
- ? Zoned for Beaumont Hills Public School, close to William

Price : \$ 1,255,000 Land Size : 768 sqm

View: https://www.guardianrealty.com.au/sale/nsw/hills/north-kellyville/residential/land/696984

6

Harrison Mahaffie 0447 551 737

Ben Jobberns 0402 444 171