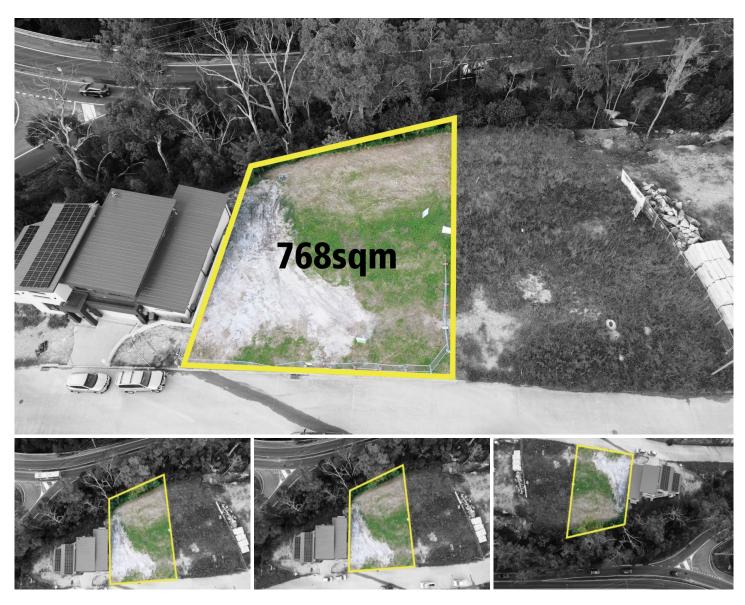

## 6 Friends Place North Kellyville NSW

Nestled amongst a prestigious enclave of quality homes, this generous parcel is an enviable opportunity to build your dream home within the expanding North Kellyville precinct. The land is ready to be built upon, with the block offering a wide frontage suited to a variety of home types.

- ? Generous 768sqm parcel
- ? Large 27m frontage, suited to a variety of home types
- ? Surrounded by other quality homes
- ? Short stroll to Bernie Mullane Sporting complex
- ? Zoned for Beaumont Hills Public School, close to William

Price : \$ 1,255,000 Land Size : 768 sqm

View: https://www.guardianrealty.com.au/sale/nsw/hills/north-kellyville/residential/land/696984

6

Harrison Mahaffie 0447 551 737

Ben Jobberns 0402 444 171