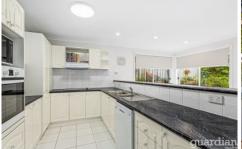

## 49 Ravensbourne Circuit Dural NSW

Enjoying position within the popular Elouera Estate pocket, this immaculate and refreshed Australand home ticks the boxes for growing families. Spread over two light-filled levels, the home offers multiple living zones including a formal lounge and dining space and upstairs rumpus room. A modern colour palate frames the neat kitchen which is centrally-set between the living zones and includes an electric cooktop and plenty of storage. Glass sliders open from the rear meals zone to a relaxed pergola perfect for entertaining, which overlooks the gorgeous gardens and flat backyard.