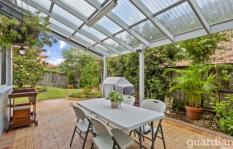

## 49 Ravensbourne Circuit Dural NSW

Enjoying position within the popular Elouera Estate pocket, this immaculate and refreshed Australand home ticks the boxes for growing families. Spread over two light-filled levels, the home offers multiple living zones including a formal lounge and dining space and upstairs rumpus room. A modern colour palate frames the neat kitchen which is centrally-set between the living zones and includes an electric cooktop and plenty of storage. Glass sliders open from the rear meals zone to a relaxed pergola perfect for entertaining, which overlooks the gorgeous gardens and flat backyard.