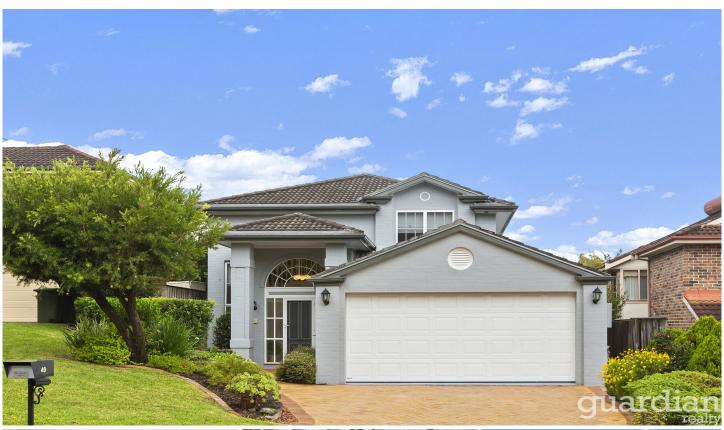

## 49 Ravensbourne Circuit Dural NSW

Enjoying position within the popular Elouera Estate pocket, this immaculate and refreshed Australand home ticks the boxes for growing families. Spread over two light-filled levels, the home offers multiple living zones including a formal lounge and dining space and upstairs rumpus room. A modern colour palate frames the neat kitchen which is centrally-set between the living zones and includes an electric cooktop and plenty of storage. Glass sliders open from the rear meals zone to a relaxed pergola perfect for entertaining, which overlooks the gorgeous gardens and flat backyard.