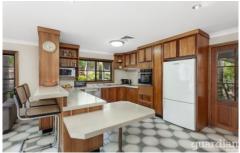

Cascading stone bench tops contrast with the timber cabinets in the kitchen which looks to a family room with easy flow to a courtyard. Level lawn, a barbecue area and bushland present a low maintenance backyard with plenty