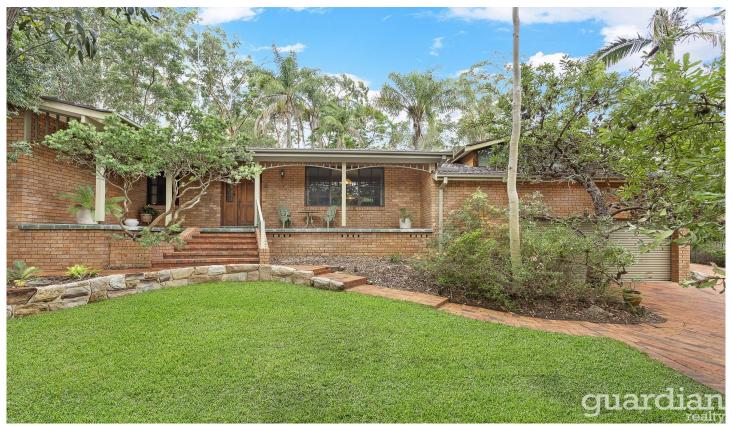

## 3 Timber Grove Glenhaven NSW

With bush views and wonderfully private, this expansive block brings nature to the doors of this original home.

It lends itself to a modern transformation suited to large families.

Timber joinery throughout reflects the natural landscape which is visible from all rooms. Living areas are versatile and distinct, with raw bricks a highlight of the formal lounge and dining rooms. A large rumpus upstairs features built-in bench seating and is perfect for entertaining or as a teenage retreat.