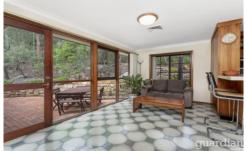

Cascading stone bench tops contrast with the timber cabinets in the kitchen which looks to a family room with easy flow to a courtyard. Level lawn, a barbecue area and bushland present a low maintenance backyard with plenty