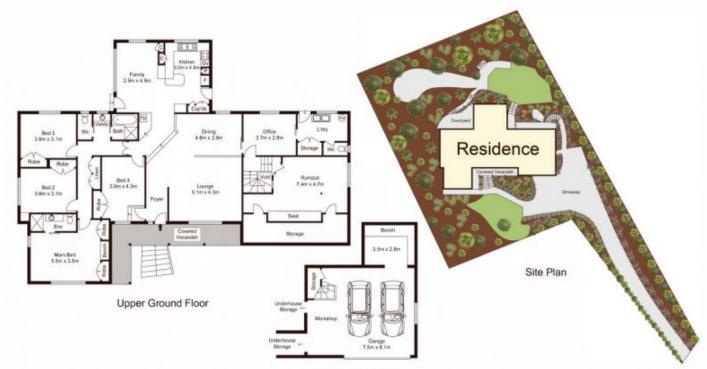

4 2 2 2

Land Size: 1920 sqm

View : https://www.guardianrealty.com.au/lease/ns

w/hills/glenhaven/residential/house/6948282

Jonathan D'souza 0448 580 039

Lower Ground Floor

9 1 2 9 4

Scale shown in metres. All dimensions herein are approximate and gathered from sources believed to be reliable. Whilst every effort is made for the accuracy of our floor plans, interested parties should rely on their own inquiries. Floor Plan by Xorix Media.