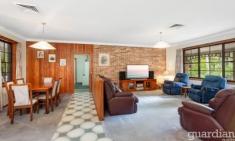

Timber joinery throughout reflects the natural landscape which is visible from all rooms. Living areas are versatile and distinct, with raw bricks a highlight of the formal lounge and dining rooms. A large rumpus upstairs features built-in bench seating and is perfect for entertaining or as a teenage retreat.