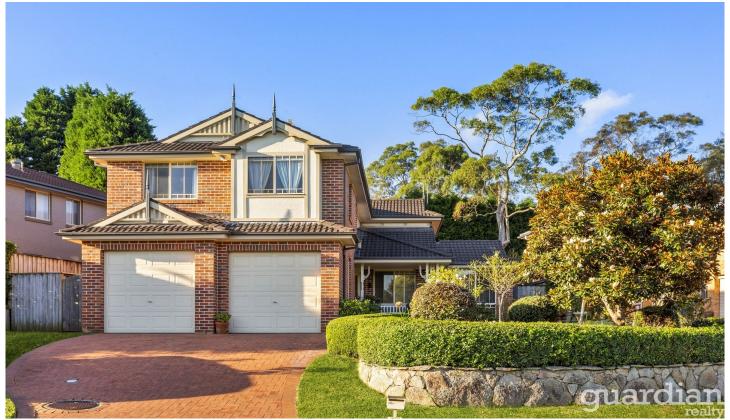

## 66 Ravensbourne Circuit Dural NSW

Boasting a commanding façade and a high side street position in the sought after Elouera Estate, this spacious residence offers plenty of space for growing families. Bright interiors offer multiple living zones including a formal lounge zone to the right of entry, a separate dining room and a rear family zone. The renovated kitchen is framed by Caesarstone benchtops and includes a built-in pantry, crisp cabinetry, modern stainless-steel cooking appliances and plenty of storage. Making entertaining easy, glass sliders open from the family zone to a covered alfresco space which looks to the beautifully landscaped and private backyard.