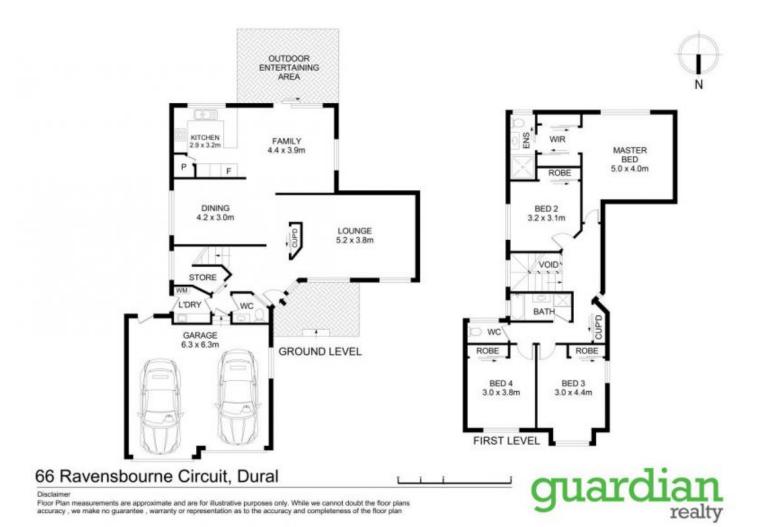

## 66 Ravensbourne Circuit Dural NSW

Boasting a commanding façade and a high side street position in the sought after Elouera Estate, this spacious residence offers plenty of space for growing families. Bright interiors offer multiple living zones including a formal lounge zone to the right of entry, a separate dining room and a rear family zone. The renovated kitchen is framed by Caesarstone benchtops and includes a built-in pantry, crisp cabinetry, modern stainless-steel cooking appliances and plenty of storage. Making entertaining easy, glass sliders open from the family zone to a covered alfresco space which looks to the beautifully landscaped and private backyard.

The upper level of the home features four large bedrooms with integrated storage to each. An ensuite adds an extra touch of luxury to the master suite which is positioned at the rear of the home to enjoy backyard views. This family