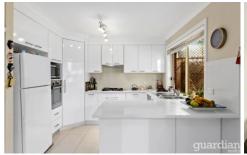

## 66 Ravensbourne Circuit Dural NSW

Boasting a commanding façade and a high side street position in the sought after Elouera Estate, this spacious residence offers plenty of space for growing families. Bright interiors offer multiple living zones including a formal lounge zone to the right of entry, a separate dining room and a rear family zone. The renovated kitchen is framed by Caesarstone benchtops and includes a built-in pantry, crisp cabinetry, modern stainless-steel cooking appliances and plenty of storage. Making entertaining easy, glass sliders open from the family zone to a covered alfresco space which looks to the beautifully landscaped and private backyard.