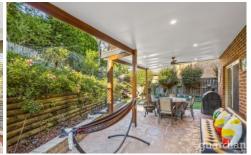

## 66 Ravensbourne Circuit Dural NSW

Boasting a commanding façade and a high side street position in the sought after Elouera Estate, this spacious residence offers plenty of space for growing families. Bright interiors offer multiple living zones including a formal lounge zone to the right of entry, a separate dining room and a rear family zone. The renovated kitchen is framed by Caesarstone benchtops and includes a built-in pantry, crisp cabinetry, modern stainless-steel cooking appliances and plenty of storage. Making entertaining easy, glass sliders open from the family zone to a covered alfresco space which looks to the beautifully landscaped and private backyard.