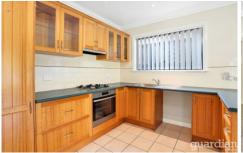

- ? 3 bedrooms with built in robes and walk-in to main.
- ? Gas cooking with stainless steel appliances brand new oven.
- ? Freshly painted inside out and brand new carpet laid throughout the home.
- ? Brand new vertical blinds fitted.
- ? Double garage with internal access.
- ? Powder room ground floor with main bathroom upstairs.
- ? Easy to maintain backyard and front garden with a covered entertaining area in the back.
- ? No pets.
- ? Initially a 6 month lease to start with, and potentially to