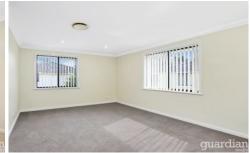

- ? 3 bedrooms with built in robes and walk-in to main.
- ? Gas cooking with stainless steel appliances brand new oven.
- ? Freshly painted inside out and brand new carpet laid throughout the home.
- ? Brand new vertical blinds fitted.
- ? Double garage with internal access.
- ? Powder room ground floor with main bathroom upstairs.
- ? Easy to maintain backyard and front garden with a covered entertaining area in the back.
- ? No pets.
- ? Initially a 6 month lease to start with, and potentially to