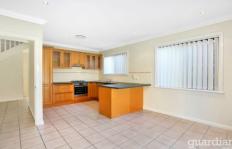

- ? 3 bedrooms with built in robes and walk-in to main.
- ? Gas cooking with stainless steel appliances brand new oven.
- ? Freshly painted inside out and brand new carpet laid throughout the home.
- ? Brand new vertical blinds fitted.
- ? Double garage with internal access.
- ? Powder room ground floor with main bathroom upstairs.
- ? Easy to maintain backyard and front garden with a covered entertaining area in the back.
- ? No pets.
- ? Initially a 6 month lease to start with, and potentially to