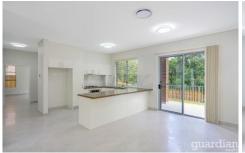

The kitchen is complete with gas cooking, dishwasher and overlooks the living area that flows out onto a large balcony overlooking the private fully fence yard backing onto a reserve.