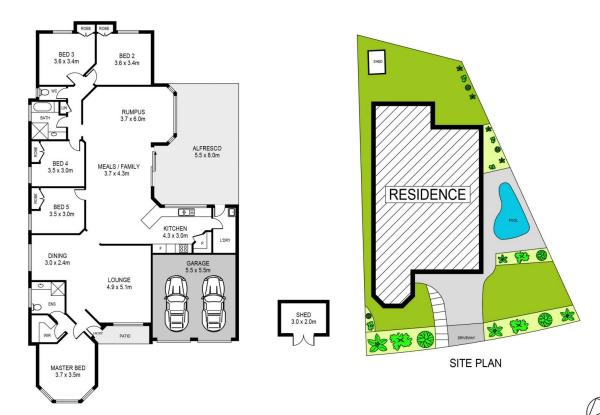

## 32 York Road Kellyville NSW

Boasting an enviable street presence and high-side position, this immaculate single level home is perfect for families seeking space and convenience. The floorplan features multiple living zones with a flawless flow through to outdoor entertaining. Centrally set for ease, the neat kitchen features a built-in pantry, electric cooktop and plenty of bench space. Glass sliders open from the informal dining zone to a covered alfresco which overlooks the pool and grassy backyard.

Five carpeted and well-sized bedrooms make up the accommodation of the home, with each inclusive of integrated storage. A renovated ensuite adds privacy to the master suite while a chic main bathroom features floor-to-ceiling tiles and a free-standing tub. This ultra-convenient address is moments from local shops, 10 minutes from Castle Towers and Kellyville metro stations,

## 32 YORK ROAD, KELLYVILLE

PLANS SHOWN ARE FOR MARKETING PURPOSES ONLY, ALL DIMENSIONS ARE APPROXIMATE AND NOT TO SCALE. THEY ARE SUBJECT TO ERRORS AND INACCURACIES AND NO LIABILITY WILL BE ACCEPTED. INTERESTED PARTIES SHOULD MAKE THEIR OWN INQUIRIES.