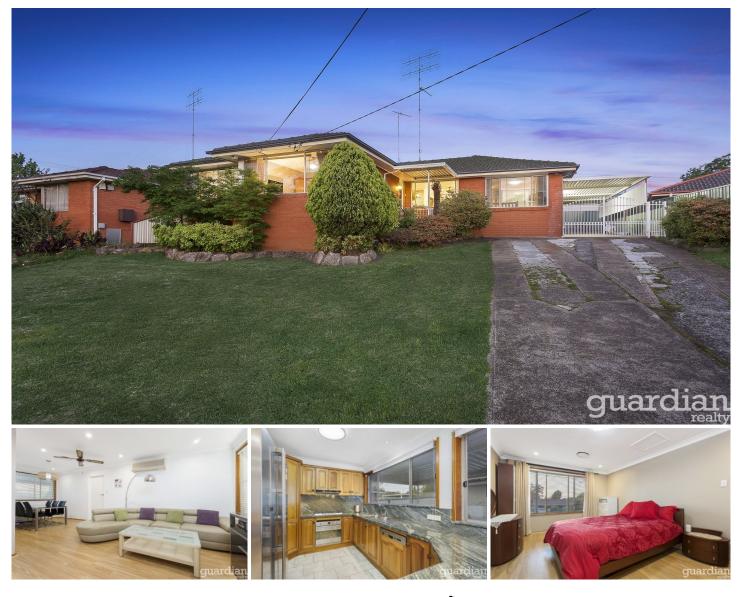

## 4 Toledo Place Baulkham Hills NSW

This family home in a sought after zoning for Matthew Pearce Public School features 4 bedrooms with the master bedroom being generously proportioned and has the convenience of an ensuite. The living spaces which include a central and open L-shaped space and a meals area off the kitchen which features granite benches and splash backs, gas cooking, timber cabinetry, ducted rangehood and ideal views of the child friendly backyard.

A covered verandah extends the width of the home and steps down to the lawn and a patio that is perfect for a BBQ. There is also a large storage/games room at rear of block and third toilet.

The residence is moments to Primary and High Schools, transport, parks and Winston Hills Mall.

## 4 🛤 2 🚔 2 🖨

- Land Size : 696 sqm
  - : https://www.guardianrealty.com.au/lease/ns w/hills/baulkham-hills/residential/house/692 9057

View

Jonathan D'souza 0448 580 039

534 Old Northern Road Dural NSW 02 9651 1666