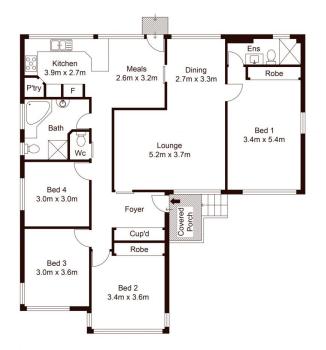

## 4 Toledo Place Baulkham Hills NSW

This family home in a sought after zoning for Matthew Pearce Public School features 4 bedrooms with the master bedroom being generously proportioned and has the convenience of an ensuite. The living spaces which include a central and open L-shaped space and a meals area off the kitchen which features granite benches and splash backs, gas cooking, timber cabinetry, ducted rangehood and ideal views of the child friendly backyard.

A covered verandah extends the width of the home and steps down to the lawn and a patio that is perfect for a BBQ. There is also a large storage/games room at rear of block and third toilet.

The residence is moments to Primary and High Schools, transport, parks and Winston Hills Mall.

Site Plan

0 1 2 3 4 5

Scale shown in metres. All dimensions herein are approximate and gathered from sources believed to be reliable. Whilst every effort is made for the accuracy of our floor plans, interested parties should rely on their own inquiries. Floor Plan by Industrie Media | industriemedia.tv