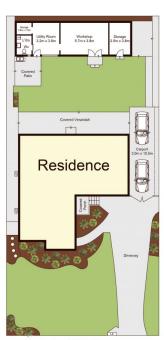

A covered verandah extends the width of the home and steps down to the lawn and a patio that is perfect for a BBQ. There is also a large storage/games room at rear of block and third toilet.

The residence is moments to Primary and High Schools, transport, parks and Winston Hills Mall.

## 4 🛤 2 🚔 2 🖨

- Land Size : 696 sqm
  - : https://www.guardianrealty.com.au/lease/ns w/hills/baulkham-hills/residential/house/692 9057

View

Jonathan D'souza 0448 580 039

534 Old Northern Road Dural NSW 02 9651 1666

Site Plan

0 1 2 3 4 5

Scale shown in metres. All dimensions herein are approximate and gathered from sources believed to be reliable. Whilst every effort is made for the accuracy of our floor plans, interested parties should rely on their own inquiries. Floor Plan by Industrie Media | industriemedia.tv