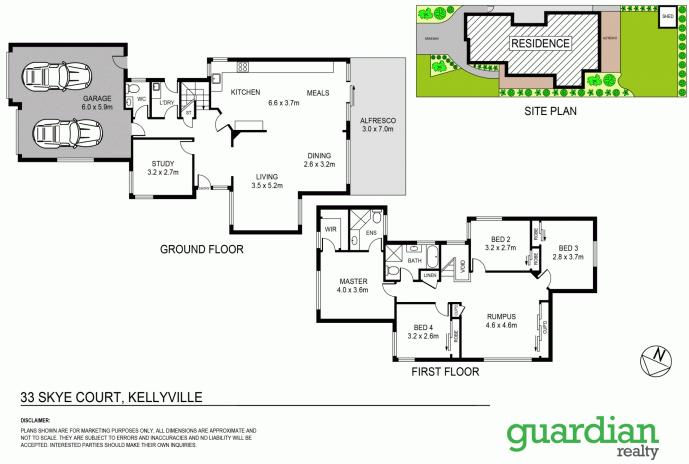

The upper level features a rumpus room with built-in storage and four well-sized bedrooms. An ensuite adds an extra touch of luxury to the master suite while a modern main bathroom serves the other bedrooms. This family-friendly address is positioned within walking distance to buses, Bernie Mullane Sporting Complex and local

Simon Kowald 0407 433 660

Luke Browning 0431 378 280

https://www.guardianrealty.com.au

258 Old Northern Road Castle Hill NSW 02 9659 5222

DISCLAIMER:

PLANS SHOWN ARE FOR MARKETING PURPOSES ONLY, ALL DIMENSIONS ARE APPROXIMATE AND NOT TO SCALE. THEY ARE SUBJECT TO ERRORS AND INACCURACIES AND NO LIABILITY WILL BE ACCEPTED. INTERESTED PARTIES SHOULD MAKE THEIR OWN INQUIRIES.