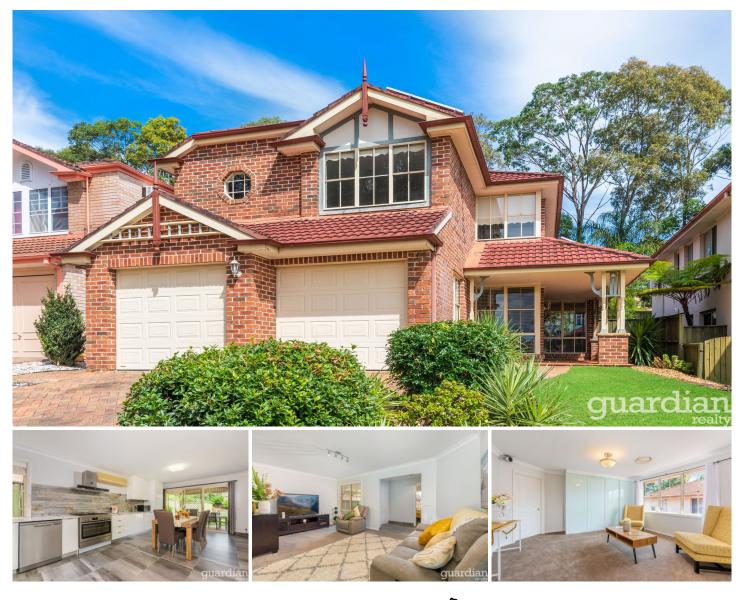

## 33 Skye Court Kellyville NSW

Proudly poised on the high-side of a quiet street, this generous dual level residence boasts a sought-after floorplan. The home is bright and light throughout, with the open design offering multiple zones for ultimate living and entertaining. Caesarstone benchtops frame the beautifully renovated kitchen which includes plenty of storage, a double oven and gas cooktop. Glass sliders from the meals area offer seamless transition to alfresco dining while a manicured yard has plenty of room for the kids to run and play.

The upper level features a rumpus room with built-in storage and four well-sized bedrooms. An ensuite adds an extra touch of luxury to the master suite while a modern main bathroom serves the other bedrooms. This family-friendly address is positioned within walking distance to buses, Bernie Mullane Sporting Complex and local