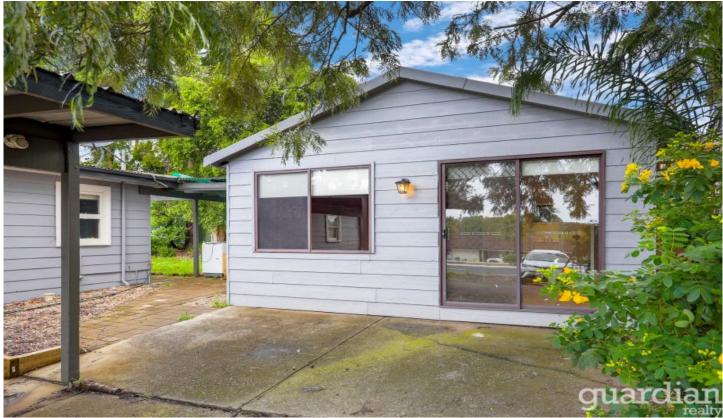

## 93a Showground Road Castle Hill NSW

This conveniently located granny flat is situated in the heart of Castle hill. It has one good sized bedroom, generous kitchen and open living/dining space. A short walk away you have Castle Towers Shopping centre and the new Metro Train station. Water is included in weekly rent.

## Additional Features:

- Water included in weekly rent
- Neutral colour scheme throughout
- Good sized kitchen with electric cooking
- Timber flooring throughout
- Parking for one vehicle shared driveway with main house
- 400m walk to Castle Hill RSL
- 600m Walk to the new Metro Train Station
- 600m walk to Castle Towers Shopping Centre