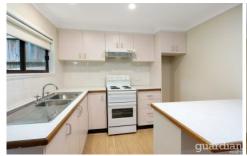

## Additional Features:

- Water included in weekly rent
- Neutral colour scheme throughout
- Good sized kitchen with electric cooking
- Timber flooring throughout
- Parking for one vehicle shared driveway with main house
- 400m walk to Castle Hill RSL
- 600m Walk to the new Metro Train Station
- 600m walk to Castle Towers Shopping Centre