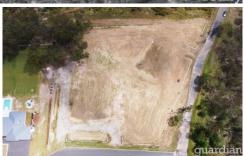

## 1 Mulberry Lane Glenorie NSW

Offering an elevated position and dual street access, this incredible corner parcel is the perfect blank canvas for your dream home. Located in a prestigious street with other quality homes, the block allows for a variety of home types with plenty of room left for a pool and shed. This parcel is the final vacant block available within close proximity to local amenities.

This enviable address is only 1.8km from Glenorie Shops and a 15 minute drive from Round Corner Dural. It's also only 25 minutes from the heart of Castle Hill which includes Castle Towers and metro.

- ? Elevated corner parcel with district views
- ? Generous 7,362sqm parcel (1.8 acres approx.)
- ? Surrounded by other prestigious homes
- ? Connected to town water, dual street access

**Price** : \$ 2,185,000 **Land Size** : 7362 sqm

View: https://www.guardianrealty.com.au/sale/nsw/hills/glenorie/residential/land/6920953

Joel Green 0408 293 262

Preston Stewart 0468 848 105