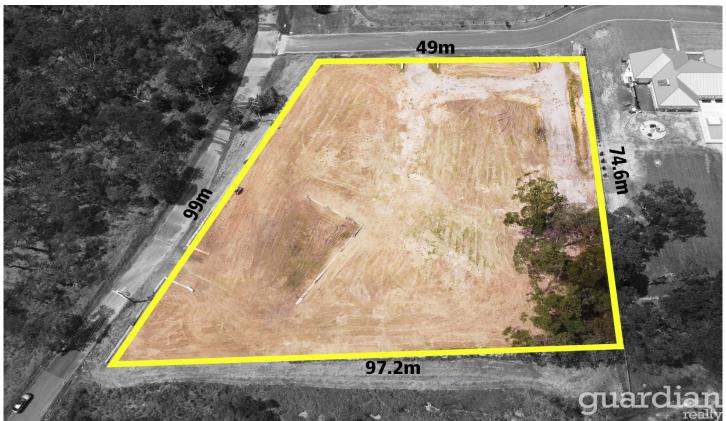

## 1 Mulberry Lane Glenorie NSW

Offering an elevated position and dual street access, this incredible corner parcel is the perfect blank canvas for your dream home. Located in a prestigious street with other quality homes, the block allows for a variety of home types with plenty of room left for a pool and shed. This parcel is the final vacant block available within close proximity to local amenities.

This enviable address is only 1.8km from Glenorie Shops and a 15 minute drive from Round Corner Dural. It's also only 25 minutes from the heart of Castle Hill which includes Castle Towers and metro.

- ? Elevated corner parcel with district views
- ? Generous 7,362sqm parcel (1.8 acres approx.)
- ? Surrounded by other prestigious homes
- ? Connected to town water, dual street access

**Price** : \$ 2,185,000 **Land Size** : 7362 sqm

View: https://www.guardianrealty.com.au/sale/nsw/hills/glenorie/residential/land/6920953

Joel Green 0408 293 262

Preston Stewart 0468 848 105