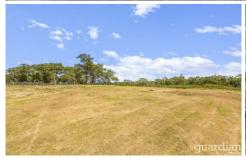

## 1 Mulberry Lane Glenorie NSW

Offering an elevated position and dual street access, this incredible corner parcel is the perfect blank canvas for your dream home. Located in a prestigious street with other quality homes, the block allows for a variety of home types with plenty of room left for a pool and shed. This parcel is the final vacant block available within close proximity to local amenities.

This enviable address is only 1.8km from Glenorie Shops and a 15 minute drive from Round Corner Dural. It's also only 25 minutes from the heart of Castle Hill which includes Castle Towers and metro.

- ? Elevated corner parcel with district views
- ? Generous 7,362sqm parcel (1.8 acres approx.)
- ? Surrounded by other prestigious homes
- ? Connected to town water, dual street access