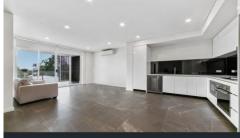

- Larger than your average 1 bedroom apartment
- Large 1 bedroom with mirrored built-in robe and balcony access
- Spacious open plan living and dining with exceptional outdoor flow
- Luxurious bathroom
- Large glass sliding doors lead onto two great sized balconies
- Secure car space, cage storage and internal lift access
- Air conditioning, video intercom, concealed laundry with dryer