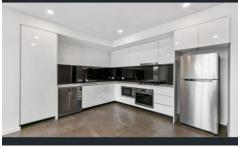

- Larger than your average 1 bedroom apartment
- Large 1 bedroom with mirrored built-in robe and balcony access
- Spacious open plan living and dining with exceptional outdoor flow
- Luxurious bathroom
- Large glass sliding doors lead onto two great sized balconies
- Secure car space, cage storage and internal lift access
- Air conditioning, video intercom, concealed laundry with dryer