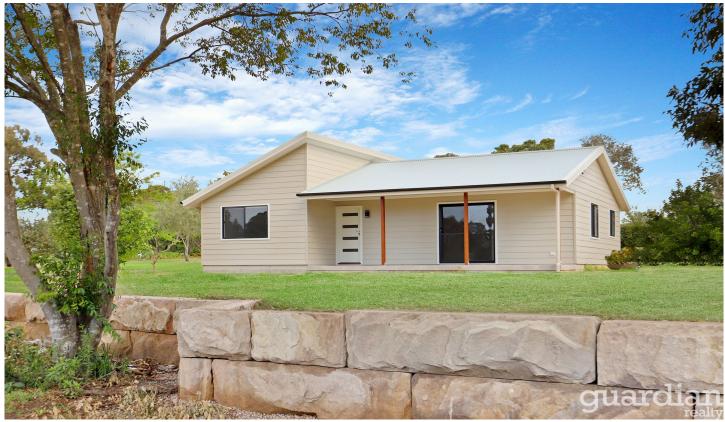

## Dural

Sitting on the top of the meadow is this brand new rural charmer, which merges the best of both worlds with idyllic views of the surrounding acreage off your perfectly positioned veranda or watch the sun setting over the blue mountains, whilst embracing all the modern conveniences.

This spacious 120m2 modern cottage has an open plan living area features a large combine lounge room and dining area complete with a stylish kitchen with electric cooktop, dishwasher and large island bench complemented by the quality light fittings and the abundance of natural light.