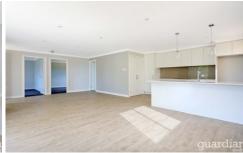

This spacious 120m2 modern cottage has an open plan living area features a large combine lounge room and dining area complete with a stylish kitchen with electric cooktop, dishwasher and large island bench complemented by the quality light fittings and the abundance of natural light.