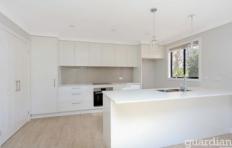

This spacious 120m2 modern cottage has an open plan living area features a large combine lounge room and dining area complete with a stylish kitchen with electric cooktop, dishwasher and large island bench complemented by the quality light fittings and the abundance of natural light.