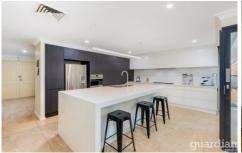

## 54 Gindurra Ave Castle Hill NSW

Spread over a versatile and light-filled floorplan, this spacious single level entertainer caters to multi-generational living and growing families. Boasting a flawless street presence, the home opens to a flexible living zone to the right of the entrance while an enviable media room featuring a theatre-style projector and screen offers the perfect place for family movie nights. High-quality Caesarstone benchtops frame the chic kitchen which includes a gas cooktop, appliance nook and plenty of storage. Designed to make entertaining easy, bi-fold doors open from the kitchen zone to a large covered alfresco which overlooks the saltwater pool.