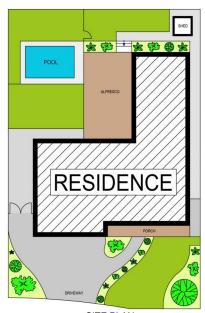

Price : \$ 2,136,000 Land Size : 818 sqm

View : https://www.guardianrealty.com.au/sale/nsw /hills/castle-hill/residential/house/6896990

Grant McEnally 0414 968 460

Katia Serra 0474 899 383

SITE PLAN

## DISCLAIMER

PLANS SHOWN ARE FOR MARKETING PURPOSES ONLY, ALL DIMENSIONS ARE APPROXIMATE AND NOT TO SCALE. THEY ARE SUBJECT TO ERRORS AND INACCURACIES AND NO LIABILITY WILL BE ACCEPTED. INTERESTED PARTIES SHOULD MAKE THEIR OWN INQUIRIES.