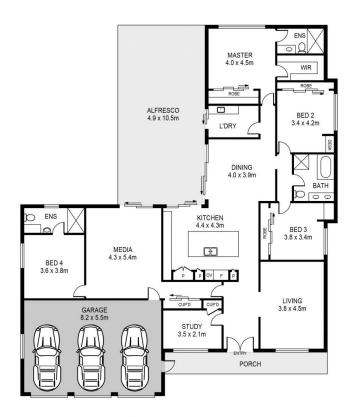

## 54 Gindurra Ave Castle Hill NSW

Spread over a versatile and light-filled floorplan, this spacious single level entertainer caters to multi-generational living and growing families. Boasting a flawless street presence, the home opens to a flexible living zone to the right of the entrance while an enviable media room featuring a theatre-style projector and screen offers the perfect place for family movie nights. High-quality Caesarstone benchtops frame the chic kitchen which includes a gas cooktop, appliance nook and plenty of storage. Designed to make entertaining easy, bi-fold doors open from the kitchen zone to a large covered alfresco which overlooks the saltwater pool.

Four queen-sized bedrooms, each with very generous built in wardrobes, make up the formal accommodation of the home. The master suite enjoys the privacy of an ensuite, plus walk in wardrobe, with a generous main bathroom 4 🗀 3 🔓 3 🖨

## DISCLAIMER

PLANS SHOWN ARE FOR MARKETING PURPOSES ONLY, ALL DIMENSIONS ARE APPROXIMATE AND NOT TO SCALE. THEY ARE SUBJECT TO ERRORS AND INACCURACIES AND NO LIABILITY WILL BE ACCEPTED. INTERESTED PARTIES SHOULD MAKE THEIR OWN INQUIRIES.