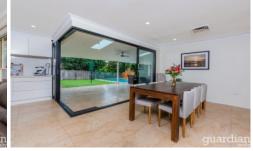

## 54 Gindurra Ave Castle Hill NSW

Spread over a versatile and light-filled floorplan, this spacious single level entertainer caters to multi-generational living and growing families. Boasting a flawless street presence, the home opens to a flexible living zone to the right of the entrance while an enviable media room featuring a theatre-style projector and screen offers the perfect place for family movie nights. High-quality Caesarstone benchtops frame the chic kitchen which includes a gas cooktop, appliance nook and plenty of storage. Designed to make entertaining easy, bi-fold doors open from the kitchen zone to a large covered alfresco which overlooks the saltwater pool.