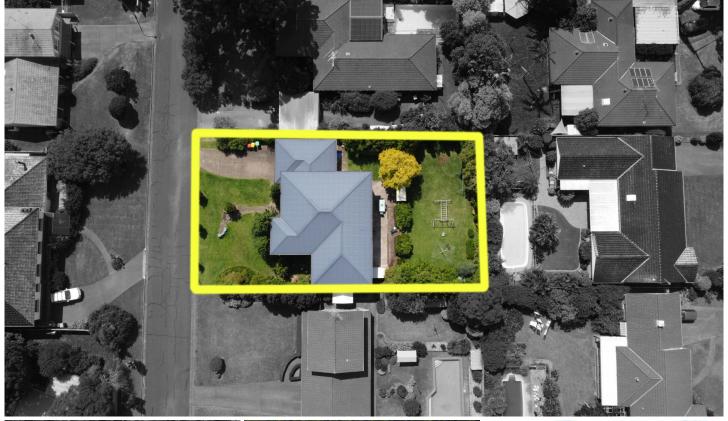

## 24 Partridge Avenue Castle Hill NSW

This tranquil address is within walking distance to Showground metro, buses and parks. It is also just moments away from Castle Towers, City buses and a number of quality schools, and with R4 high density zoning, this 948sqm parcel presents a rare opportunity for those seeking future development opportunity. Currently positioned on the block is a large four-bedroom home which boasts open plan living areas. The upper level of the home features four well-sized bedrooms with built-in wardrobes. An ensuite serves the master suite while a large main bathroom with a separate powder room makes busy family living simpler.

- ? 948sqm (approx.) parcel in a central Castle Hill position
- ? R4 high density zoned, development land banking opportunity
- ? Neighbouring high-rise buildings under way