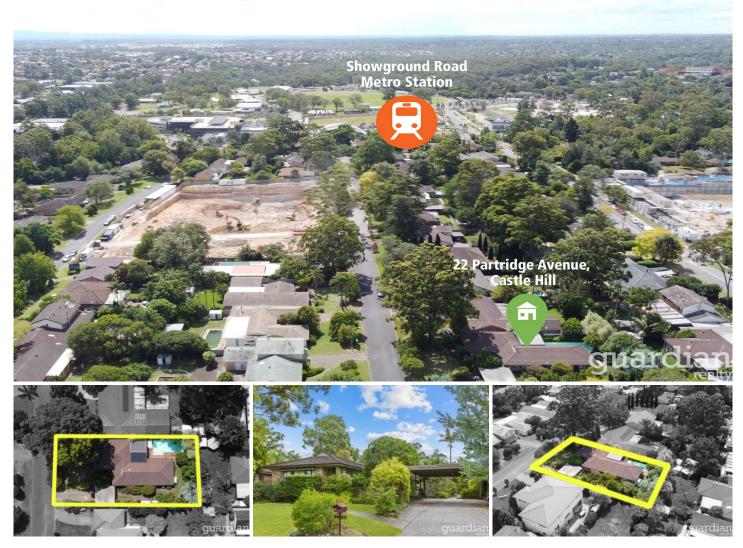

## 22 Partridge Avenue Castle Hill NSW

Located within walking distance of the Showground Metro and with R4 high density zoning, this 948sqm parcel presents a rare opportunity for those seeking future development opportunity. Currently positioned on the block is a three-bedroom home which boasts an open plan living area as well as a generous rear rumpus with attached bathroom. A large kitchen, internal laundry, carport and of off-street parking are also features of the address.

Four bedrooms are positioned down the right wing of the home, with the master bedroom including a built-in wardrobe & ensuite. The easy care garden also offers an in ground pool.

? 948sqm (approx.) parcel in a central Castle Hill position ? R4 high density zoned, development land banking opportunity

4 🕒 3 🖺 2 🖨

**Price** : \$ 2,620,000 **Land Size** : 948 sgm

View : https://www.guardianrealty.com.au/sale/nsw

/hills/castle-hill/residential/house/6894985

Ben Jobberns 0402 444 171

Harrison Mahaffie 0447 551 737