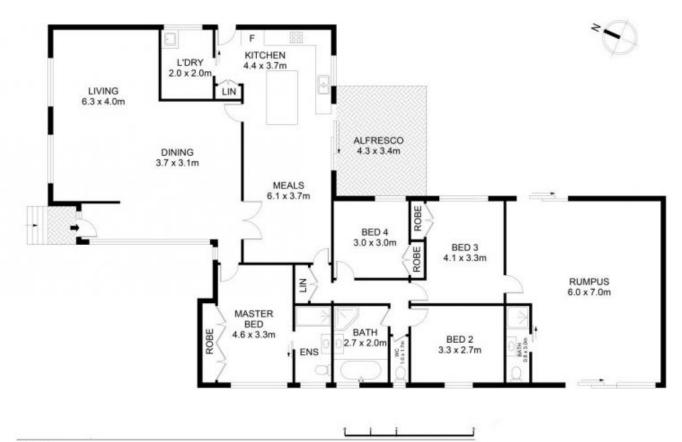

## 22 Partridge Avenue Castle Hill NSW

Located within walking distance of the Showground Metro and with R4 high density zoning, this 948sqm parcel presents a rare opportunity for those seeking future development opportunity. Currently positioned on the block is a three-bedroom home which boasts an open plan living area as well as a generous rear rumpus with attached bathroom. A large kitchen, internal laundry, carport and of off-street parking are also features of the address.

Four bedrooms are positioned down the right wing of the home, with the master bedroom including a built-in wardrobe & ensuite. The easy care garden also offers an in ground pool.

? 948sqm (approx.) parcel in a central Castle Hill position ? R4 high density zoned, development land banking opportunity

Disclaimer
Floor Plan measurements are approximate and are for illustrative purposes only. While we cannot doubt the floor plans accuracy, we make no guarantee, warranty or representation as to the accuracy and completeness of the floor plan