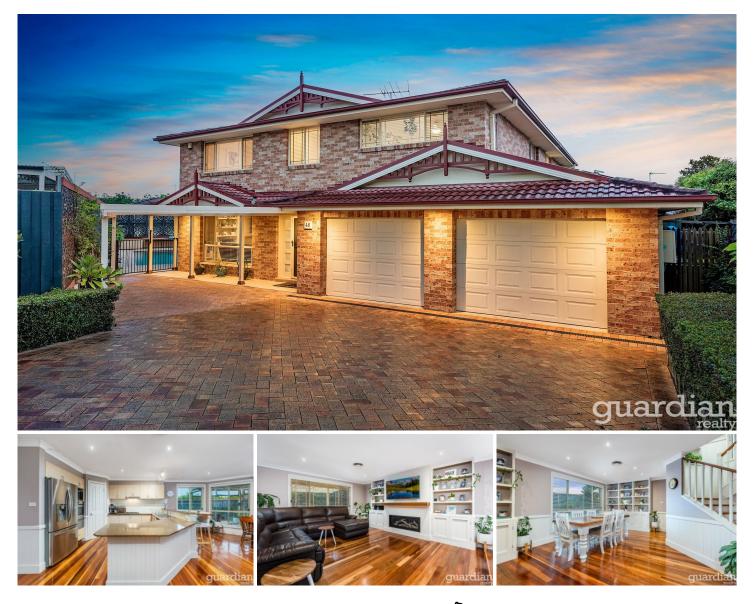

## 48 Drysdale Circuit Beaumont Hills NSW

For the first time on the market, spread over a striking dual level design, this spacious residence is a delightful choice for growing families. Boasting open plan living and dining zones on the lower level, there is plenty of room to spread out and relax. Granite benchtops frame the centrally positioned gourmet kitchen which features a walk-in pantry, gas cooktop and plenty of bench space. Also ticking the box as an entertainer's paradise, the floorplan offers easy flow to a gorgeous rear decking with a built-in barbecue area. The backyard also includes a resort-style and solar-heated saltwater pool, spa and grassed area for the kids to play.

The upper level of the home features five generously-sized bedrooms with integrated storage. An ensuite serves the master suite while a neat main bathroom serves the other accommodation. This leafy address is close to Kellyville

## 5 🛤 2 📛 3 🚘

- **Price** : \$ 1,900,000
- View
- Land Size : 636 sqm
  - : https://www.guardianrealty.com.au/sale/nsw /hills/beaumont-hills/residential/house/6890 833

**Grant McEnally** 0414 968 460

Katia Serra 0474 899 383