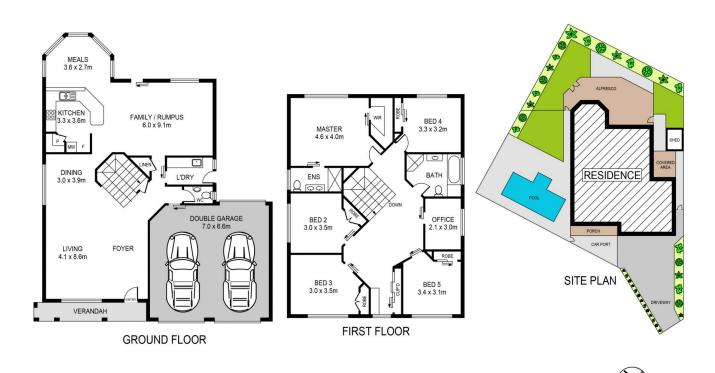

## 48 DRYSDALE CIRCUIT, BEAUMONT HILLS

DISCLAIMER:

PLANS SHOWN ARE FOR MARKETING PURPOSES ONLY, ALL DIMENSIONS ARE APPROXIMATE AND NOT TO SCALE. THEY ARE SUBJECT TO ERRORS AND INACCURACIES AND NO LIABILITY WILL BE ACCEPTED. INTERESTED PARTIES SHOULD MAKE THEIR OWN INQUIRIES.