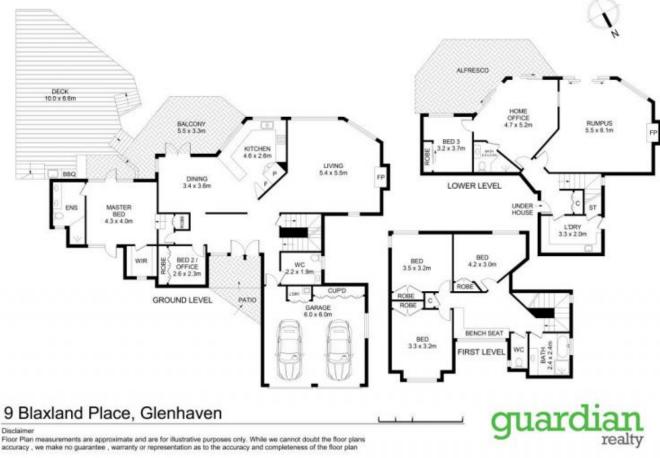

The formal accommodation to this incredible residence consists of five large bedrooms with integrated storage to each. A stunning feature window seat connects the three

5 🗀 3 🔓 2 🖨

Price : \$ 3,120,000 Land Size: 2341 sqm

View : https://www.guardianrealty.com.au/sale/nsw

/hills/glenhaven/residential/house/6890078

**Gavin Weekley** 0407 024 600

Josh McAdam 0425 886 484

Disclaimer

Floor Plan measurements are approximate and are for illustrative purposes only. While we cannot doubt the floor plans accuracy, we make no guarantee, warranty or representation as to the accuracy and completeness of the floor plan