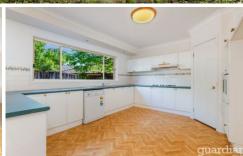

## 1 Daintree Place Kellyville NSW

Set in a leafy cul-de-sac with views of a quiet reserve, this dual level home boasts a versatile and family friendly floorplan. The lower level opens to multiple living zones with a formal lounge and dining zone to the right of the entrance offering plenty of space for entertaining guests. A rear family room enjoys dual access points to the landscaped backyard and entertainer's patio. Full of renovation potential, the large kitchen includes a built-in pantry, ample bench space and a gas cooktop.