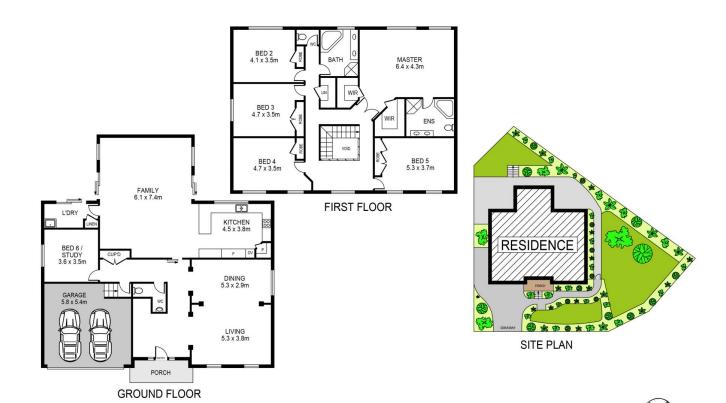

## 1 Daintree Place Kellyville NSW

Set in a leafy cul-de-sac with views of a quiet reserve, this dual level home boasts a versatile and family friendly floorplan. The lower level opens to multiple living zones with a formal lounge and dining zone to the right of the entrance offering plenty of space for entertaining guests. A rear family room enjoys dual access points to the landscaped backyard and entertainer's patio. Full of renovation potential, the large kitchen includes a built-in pantry, ample bench space and a gas cooktop.

The upper level of this generous family home features five oversized bedrooms with integrated storage to each. An ensuite adds a touch of luxury to the master suite while a practical two-way main bathroom serves the other bedrooms. An additional bedroom on the ground floor has potential for a guest bedroom or home office. This peaceful address is moments from Bernie Mullane Sporting

## DISCLAIMER:

PLANS SHOWN ARE FOR MARKETING PURPOSES ONLY, ALL DIMENSIONS ARE APPROXIMATE AND NOT TO SCALE. THEY ARE SUBJECT TO ERRORS AND INACCURACIES AND NO LIABILITY WILL BE ACCEPTED. INTERESTED PARTIES SHOULD MAKE THEIR OWN INQUIRIES.