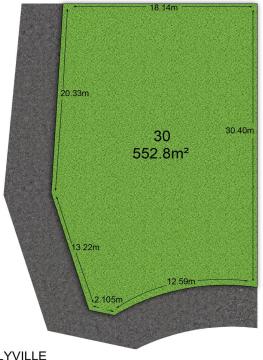

## LOT 30 CATTAI CREEK DRIVE, KELLYVILLE

**Price** : \$ 1,462,000 **Land Size** : 552.8 sqm

View : https://www.guardianrealty.com.au/sale/nsw

/hills/kellyville/residential/land/6882471

Luke Bavaro 0488 093 292