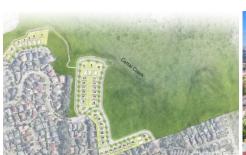

## 30/ Cattai Creek Drive Kellyville NSW

CASTLE TOWERS

Enviably positioned as part of the sought-after Duncraig Estate, this land subdivision is one of the final opportunities to secure land within Kellyville. With nearly every block enjoying a bush outlook, the parcels allow for a variety of home styles. Boasting a relaxed outlook and community feel, the blocks offer an ideal place to build your dream home.

These rare blocks are surrounded by other high-quality homes and offer a convenient Hills lifestyle. The location is within walking distance to buses, Bernie Mullane Sporting Complex and other local parks, with Kellyville metro and multiple shopping centres are also a short drive away. The address is zoned for Sherwood Ridge Public School, and only a short drive to William Clarke College and other quality private schools.