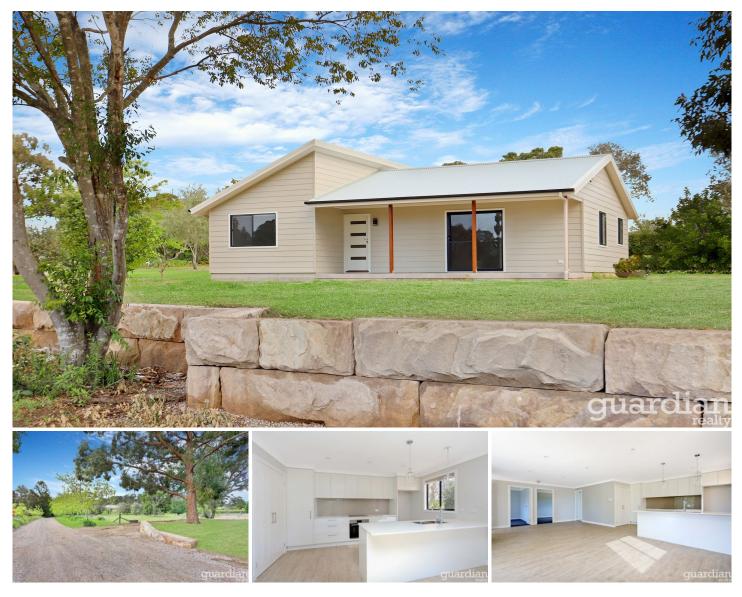

## 14a Pinus Avenue Glenorie NSW

Sitting on the top of the meadow is this brand new rural charmer, which merges the best of both worlds with idyllic views of the surrounding acreage off your perfectly positioned veranda or watch the sun setting over the blue mountains, whilst embracing all the modern conveniences.

This spacious 120m2 modern cottage has an open plan living area features a large combine lounge room and dining area complete with a stylish kitchen with electric cooktop, dishwasher and large island bench complemented by the quality light fittings and the abundance of natural light.